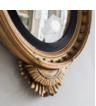

## REGENCY GILDED CONVEX MIRROR

## early nineteenth century

surmounted by cresting of an eagle perched and poised on rocks, the circular frame with balls and delicate lambrequin mould, a generous reeded and ebonised slip within and surrounding the original convex mirror-plate.

DIMENSIONS: 118cm ( $46^{\frac{1}{2}}$ ") High, 78cm ( $30^{\frac{3}{4}}$ ") Wide

PRICE: £3,250

STOCK CODE: 78817