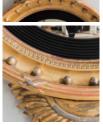

## early nineteenth century

surmounted by cresting of an eagle perched and poised on rocks, the circular frame with balls and delicate lambrequin mould, a generous reeded and ebonised slip within and surrounding the original convex mirror-plate.

DIMENSIONS: 118cm ( $46^{\frac{1}{2}}$ ") High, 78cm ( $30^{\frac{3}{4}}$ ") Wide

PRICE: £3,250

STOCK CODE: 78817