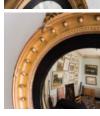

## REGENCY GILDED CONVEX MIRROR

## early nineteenth century

surmounted by cresting of an eagle perched and poised on rocks, the circular frame with balls and delicate lambrequin mould, a generous reeded and ebonised slip within and surrounding the original convex mirror-plate.

DIMENSIONS: 118cm ( $46^{\frac{1}{2}}$ ") High, 78cm ( $30^{\frac{3}{4}}$ ") Wide

PRICE: £3,250

STOCK CODE: 78817