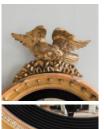

## REGENCY GILDED CONVEX MIRROR

## early nineteenth century

surmounted by cresting of an eagle perched and poised on rocks, the circular frame with balls and delicate lambrequin mould, a generous reeded and ebonised slip within and surrounding the original convex mirror-plate.

DIMENSIONS: 118cm ( $46^{\frac{1}{2}}$ ") High, 78cm ( $30^{\frac{3}{4}}$ ") Wide

PRICE: £3,250

STOCK CODE: 78817