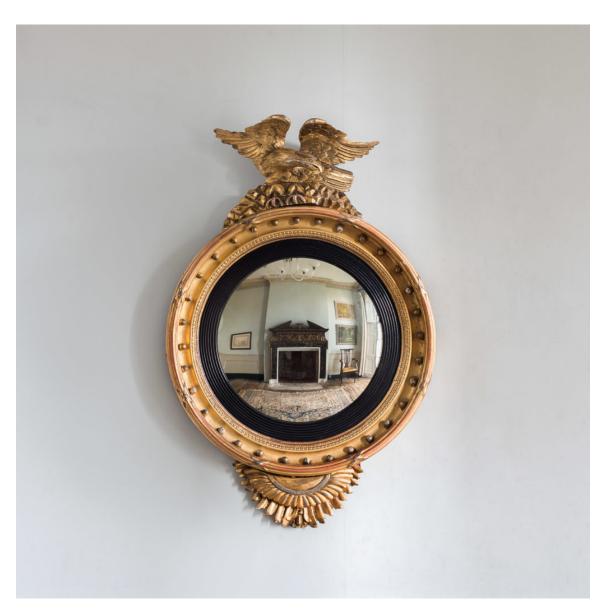

## REGENCY GILDED CONVEX MIRROR

## early nineteenth century

surmounted by cresting of an eagle perched and poised on rocks, the circular frame with balls and delicate lambrequin mould, a generous reeded and ebonised slip within and surrounding the original convex mirror-plate.

DIMENSIONS: 118cm ( $46^{\frac{1}{2}}$ ") High, 78cm ( $30^{\frac{3}{4}}$ ") Wide

PRICE: £3,250

STOCK CODE: 78817