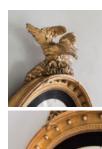

## REGENCY GILDED CONVEX MIRROR

## early nineteenth century

surmounted by cresting of an eagle perched and poised on rocks, the circular frame with balls and delicate lambrequin mould, a generous reeded and ebonised slip within and surrounding the original convex mirror-plate.

DIMENSIONS: 118cm ( $46^{\frac{1}{2}}$ ") High, 78cm ( $30^{\frac{3}{4}}$ ") Wide

PRICE: £3,250

STOCK CODE: 78817