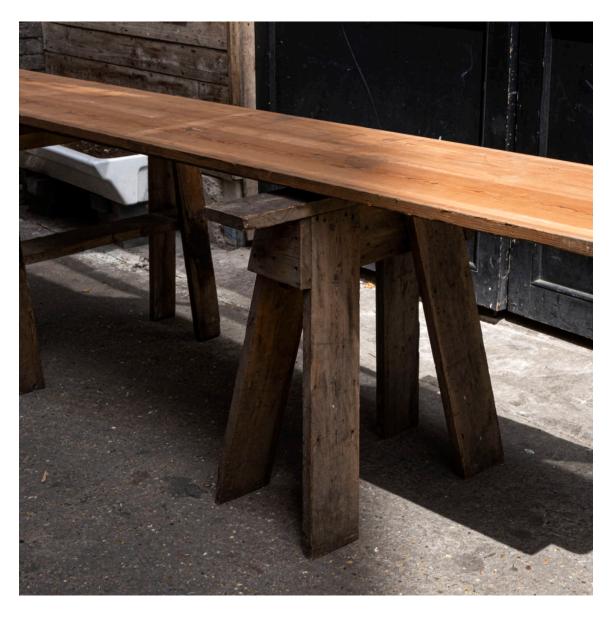

## RECLAIMED EX SUSSEX DAIRY COUNTER TOP SHELVES,

A pair of long pine display shelves,

Sold individually, the single, 9 ft long, solid, unfinished yellow pine counter top. Ideal for shelving, bar or counter top reuse. Good joinery application. Reclaimed from a dairy in Sussex.

DIMENSIONS: 45cm (17<sup>3/</sup>") Wide, 2.54cm (1") Thick, 274.32cm (108") Long

PRICE: £70 per leaf

STOCK CODE: FL0045