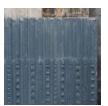

## RECLAIMED CAST IRON FIREPLACE INTERIOR.

Each of three panels with the same decoration of repeat beading and laurel leaf pattern. The thickness of our reclaimed fire backs and fire cheeks vary between 8.5mm to 17mm, please call for details

DIMENSIONS: 96cm ( $37^{34}$ ") High, 51cm (20") Wide, the two cheeks are 39.5 cm wide and 29 cm wide at the top, the fire back is 51 cm wide

PRICE: £250

STOCK CODE: 79400 C