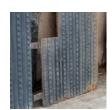

## RECLAIMED CAST IRON FIREPLACE INTERIOR.

Each of three panels with the same decoration of repeat beading and laurel leaf pattern. The thickness of our reclaimed fire backs and fire cheeks vary between 8.5mm to 17mm, please call for details

DIMENSIONS: 96cm ( $37^{34}$ ") High, 51cm (20") Wide, the two cheeks are 39.5 cm wide and 29 cm wide at the top, the fire back is 51 cm wide

PRICE: £250

STOCK CODE: 79400 C