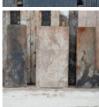

## RECLAIMED CAST IRON FIREPLACE INTERIOR.

Each of three panels with the same decoration of repeat beading and laurel leaf pattern. The thickness of our reclaimed fire backs and fire cheeks vary between 8.5mm to 17mm, please call for details

DIMENSIONS: 96cm ( $37^{34}$ ") High, 51cm (20") Wide, the two cheeks are 39.5 cm wide and 29 cm wide at the top, the fire back is 51 cm wide

PRICE: £250

STOCK CODE: 79400 C