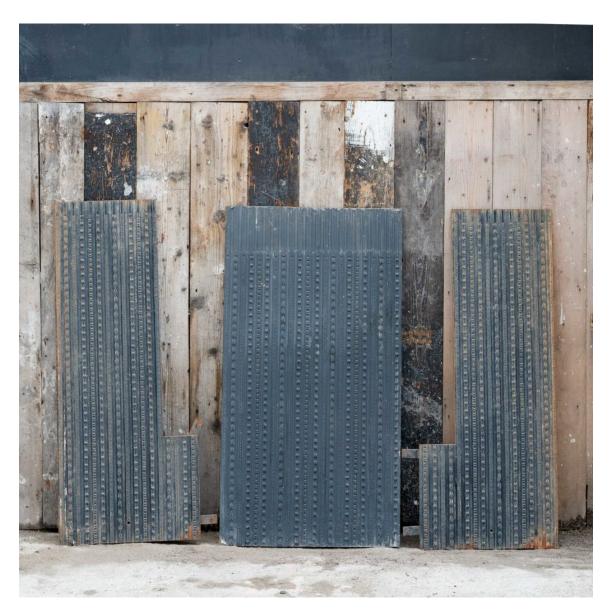

## RECLAIMED CAST IRON FIREPLACE INTERIOR.

Each of three panels with the same decoration of repeat beading and laurel leaf pattern. The thickness of our reclaimed fire backs and fire cheeks vary between 8.5mm to 17mm, please call for details

DIMENSIONS: 96cm ( $37^{34}$ ") High, 51cm (20") Wide, the two cheeks are 39.5 cm wide and 29 cm wide at the top, the fire back is 51 cm wide

PRICE: £250

STOCK CODE: 79400 C