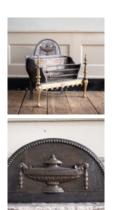

## QUEEN ANNE REVIVAL BRASS AND IRON FIRE GRATE

## late nineteenth century

the demi-lune back-plate cast in relief with tazza and beaded border, above railed basket, the knopped brass standards with shells to the shaped legs flanking apron centred by shell. Fire brick and grate can be 'blacked' with iron paste if required.

DIMENSIONS: 69cm ( $27^{\frac{1}{4}}$ ") High, 75cm ( $29^{\frac{1}{2}}$ ") Wide, 31.5cm ( $12^{\frac{1}{2}}$ ") Deep

STOCK CODE: 78706