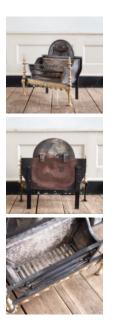

## QUEEN ANNE REVIVAL BRASS AND IRON FIRE GRATE

## late nineteenth century

the demi-lune back-plate cast in relief with tazza and beaded border, above railed basket, the knopped brass standards with shells to the shaped legs flanking apron centred by shell. Fire brick and grate can be 'blacked' with iron paste if required.

DIMENSIONS: 69cm ( $27^{\frac{1}{4}}$ ") High, 75cm ( $29^{\frac{1}{2}}$ ") Wide, 31.5cm ( $12^{\frac{1}{2}}$ ") Deep

STOCK CODE: 78706