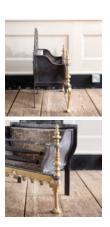

## QUEEN ANNE REVIVAL BRASS AND IRON FIRE GRATE

## late nineteenth century

the demi-lune back-plate cast in relief with tazza and beaded border, above railed basket, the knopped brass standards with shells to the shaped legs flanking apron centred by shell. Fire brick and grate can be 'blacked' with iron paste if required.

DIMENSIONS: 69cm ( $27^{\frac{1}{4}}$ ") High, 75cm ( $29^{\frac{1}{2}}$ ") Wide, 31.5cm ( $12^{\frac{1}{2}}$ ") Deep

STOCK CODE: 78706