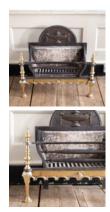

## QUEEN ANNE REVIVAL BRASS AND IRON FIRE GRATE

## late nineteenth century

the demi-lune back-plate cast in relief with tazza and beaded border, above railed basket, the knopped brass standards with shells to the shaped legs flanking apron centred by shell. Fire brick and grate can be 'blacked' with iron paste if required.

DIMENSIONS: 69cm ( $27^{\frac{1}{4}}$ ") High, 75cm ( $29^{\frac{1}{2}}$ ") Wide, 31.5cm ( $12^{\frac{1}{2}}$ ") Deep

STOCK CODE: 78706