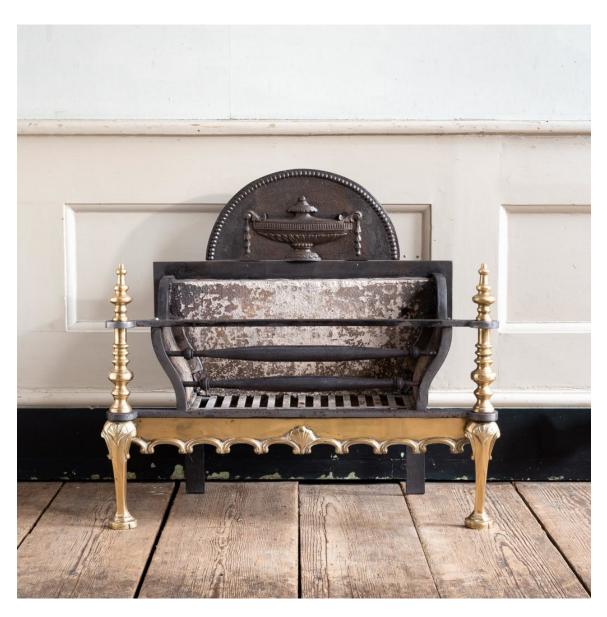

## QUEEN ANNE REVIVAL BRASS AND IRON FIRE GRATE

## late nineteenth century

the demi-lune back-plate cast in relief with tazza and beaded border, above railed basket, the knopped brass standards with shells to the shaped legs flanking apron centred by shell. Fire brick and grate can be 'blacked' with iron paste if required.

DIMENSIONS: 69cm ( $27^{\frac{1}{4}}$ ") High, 75cm ( $29^{\frac{1}{2}}$ ") Wide, 31.5cm ( $12^{\frac{1}{2}}$ ") Deep

STOCK CODE: 78706