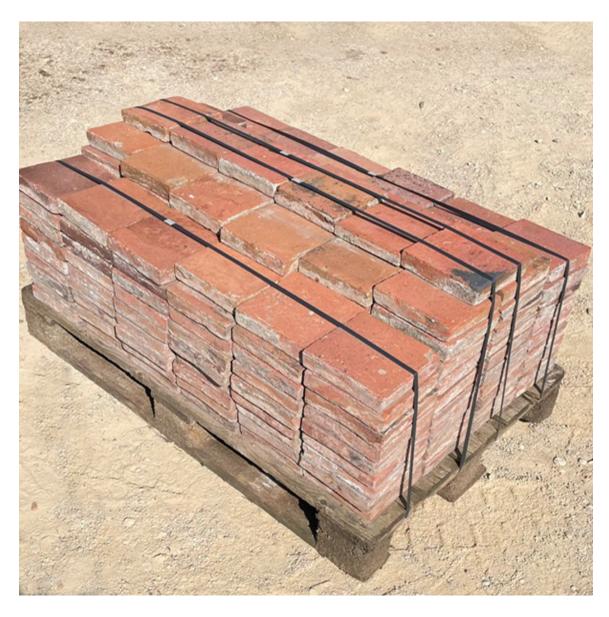

## A QUANTITY OF LATE VICTORIAN 7 1/2" TERRACOTTA PAMMENTS

characterful quarry tiles ideal for a scullery, boot-room, pantry, kitchen or hallway each handmade square tile with great colour, character and wear

DIMENSIONS: 19cm ( $7^{\frac{1}{2}}$ ) Wide, 4.5cm ( $1^{\frac{3}{4}}$ ) Thick

STOCK CODE: 46788

## HISTORY

Look for similar batches in our current stock – we would be happy to compare across batches to check if they can be combined to make a contiguous surface. Depending on grouting these tiles go down with a coverage at about 27 per square metre.