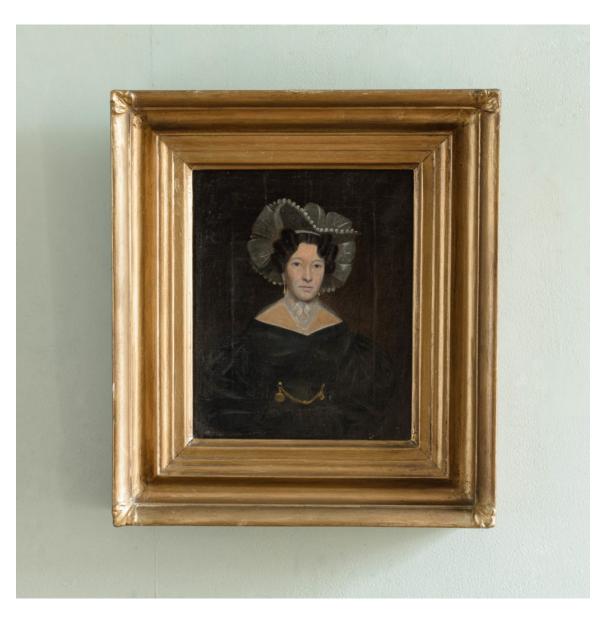

## NINETEENTH CENTURY PORTRAIT OF MRS TAYLOR

Painted c.1860

In period gilt frame by Rowley of Kensington. Mrs Taylor was wife of Major Taylor and aunt of Elizabeth Bray.

DIMENSIONS: 43cm (17") High, 36cm (14 $^{1/4}$ ") Wide, 8cm (3 $^{1/4}$ ") Deep

## **HISTORY**

Label reads as follows: Mrs Taylor wife of Major Taylor, aunt of Elizabeth Bray. Oil-on-canvas, in gilt frame.