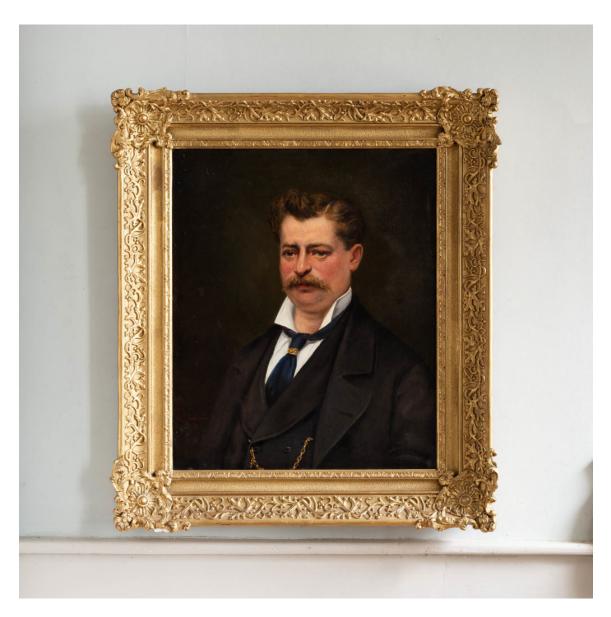

## PORTRAIT OF AN HOMME DU MONDE.

## 19th Century

Large gilt framed half length portrait in oils showing a silk-coated, mustachioed gentleman with double breasted waistcoat and gold watch-chain. His wing tip collar, open at the neck, with silk ascot and tie ring, touseled coiffure and somewhat portly presentation hint at a man of the world.

DIMENSIONS: 94cm (37") High, 84cm (33") Wide, 9cm (3<sup>1/2</sup>") Deep

PRICE: £3,300

STOCK CODE: PS0046

**HISTORY** 

French mid 19th Century.