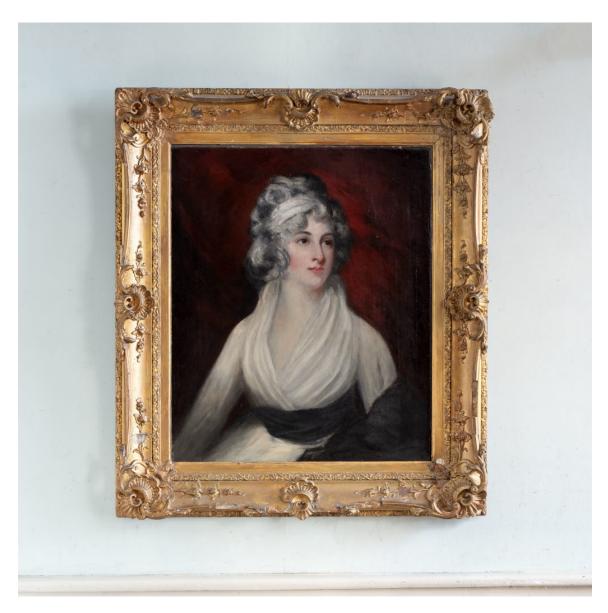

## PORTRAIT OF A LADY IN WHITE SILK

Late 18th Century portrait of a lady in white silk in the manner of Sir Thomas Lawrence. Set against a red backdrop within a massy gilt and carved french style frame with scoop sides decorated with flat interlacing husk-and-leaf pattern and heavy applied corners of shell-and-foliage,

DIMENSIONS: 100cm (39 $^{1/4}$ ") High, 89cm (35") Wide, 8cm (3 $^{1/4}$ ") Deep

PRICE: £2,600

STOCK CODE: AD1632