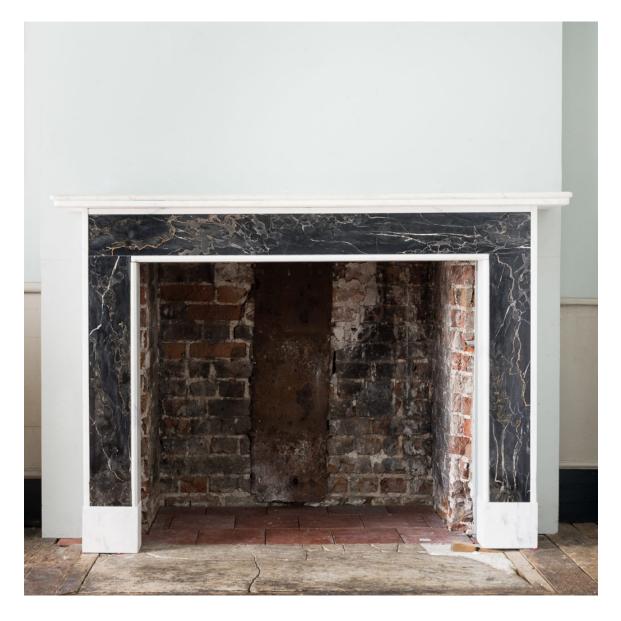

## PORTORO AND CARRARA MARBLE CHIMNEYPIECE,

## removed from Pall Mall, London,

the moulded shelf above jambs and frieze with inset Portoro panels, with moulded ingrounds, on block feet. Twentieth century with earlier elements.

DIMENSIONS: 115.5cm ( $45^{\frac{1}{2}}$ ) High, 166cm ( $65^{\frac{1}{4}}$ ) Wide, 27.5cm ( $10^{\frac{3}{4}}$ ) Deep, aperture width 112 cm x 94 cm high

STOCK CODE: 77924