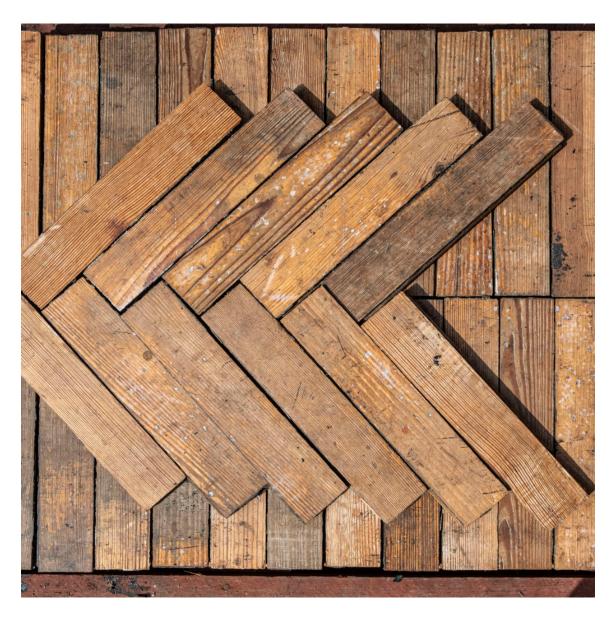

## POLAND STREET WAREHOUSE PITCH PINE BLOCK,

Supplied in 'as-is' condition,

A long format pitch pine block, with thin profile. Clean tongue and grooved edges which will require minimal cleaning prior to fit. Distressed and unsanded with paint splatter in places.

DIMENSIONS: 6cm ( $2^{\frac{1}{4}}$ ") Wide, 1.8cm ( $0^{\frac{3}{4}}$ ") Thick, 30.5cm (12") Long

STOCK CODE: FL0056