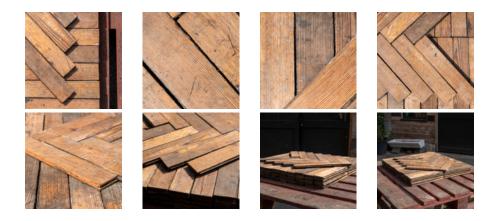

## POLAND STREET WAREHOUSE PITCH PINE BLOCK,

Supplied in 'as-is' condition,

A long format pitch pine block, with thin profile. Clean tongue and grooved edges which will require minimal cleaning prior to fit. Distressed and unsanded with paint splatter in places.

DIMENSIONS: 6cm ( $2^{\frac{1}{4}}$ ") Wide, 1.8cm ( $0^{\frac{3}{4}}$ ") Thick, 30.5cm (12") Long

STOCK CODE: FL0056