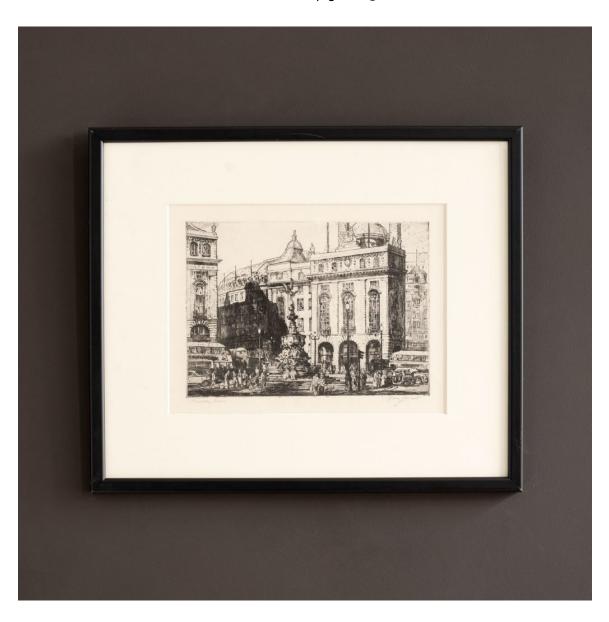

## **PICCADILLY CIRCUS**

A black line etching of Piccadilly Circus by the artist engraver Henry Lambert showing the Shaftesbury Memorial and the Alliance Life office on the corner of Regent Street.

DIMENSIONS: 32.5cm ( $12^{\frac{3}{4}}$ ") High, 38.5cm ( $15^{\frac{1}{4}}$ ") Wide, 2cm ( $0^{\frac{3}{4}}$ ") Deep