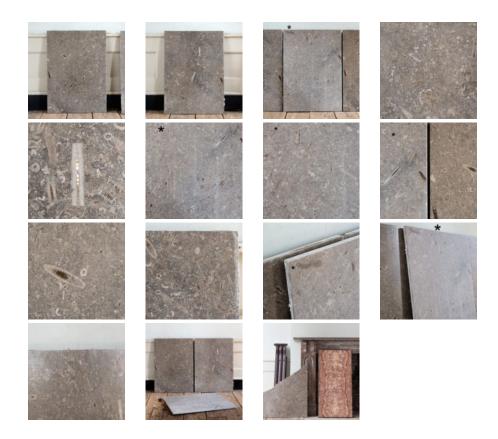

## RECLAIMED PEAK DISTRICT FOSSIL LIMESTONE SLABS

## two slabs remain, 58X32cm and 49.5X46cm (with hole)

stunning and decorative English stone with thousands of corals, crinoids, bivalves and brachiopods. Examples shown in the images provided, slabs provided in 'as is' condition and will likely require a suitable finish, use dependant (two of the three slabs photographed have been waxed, the asterisked one without). Old cement and grout to the reverse, some with small holes.