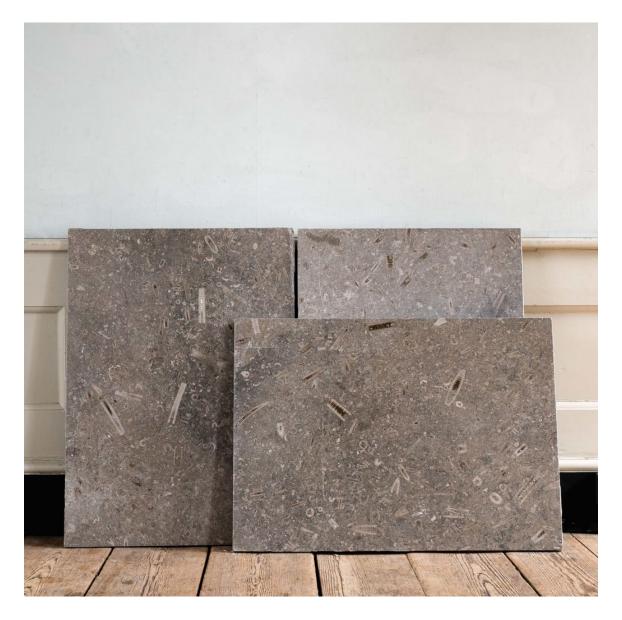

## RECLAIMED PEAK DISTRICT FOSSIL LIMESTONE SLABS

## two slabs remain, 58X32cm and 49.5X46cm (with hole)

stunning and decorative English stone with thousands of corals, crinoids, bivalves and brachiopods. Examples shown in the images provided, slabs provided in 'as is' condition and will likely require a suitable finish, use dependant (two of the three slabs photographed have been waxed, the asterisked one without). Old cement and grout to the reverse, some with small holes.