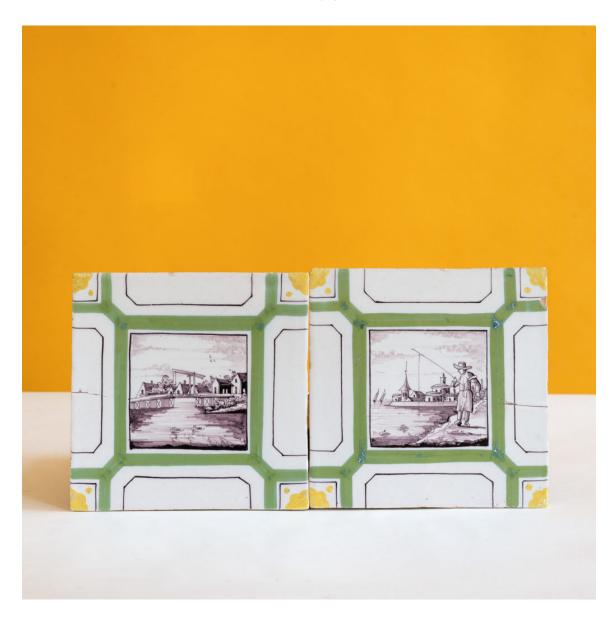

## PAIR OF POLYCHROME DELFT TILES, LATE NINETIETH CENTURY

Both tiles with the same hand painted geometric patterns in lime green, canary yellow and manganese purple. Each centred by different Dutch inspired landscape scenes, one with a canal, lift bridge and town scene, the other with townscape possible a harbour with church spires, boats and an angler in the forefront.

DIMENSIONS: 15.5cm (6") Wide, 15.5cm (6") Deep, 0.8cm ( $0^{\frac{1}{4}}$ ") Thick

PRICE: £110 the pair

STOCK CODE: 79666 D