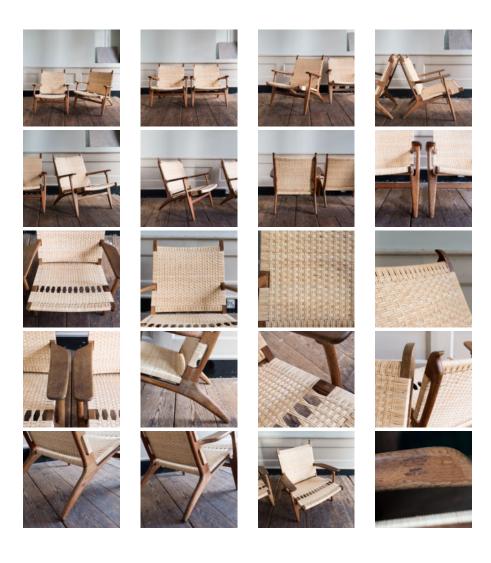

## PAIR OF HANS WEGNER CH 27 EASY-CHAIRS,

designed in 1951, manufactured by Carl Hansen & Son, Denmark, oak frames, seat and backrests re-caned to the original specification. Rare pair of early 1950s examples of the model. Chair frames in 'original' condition - can be restored/refinished if required.

DIMENSIONS: 77.5cm ( $30^{\frac{1}{2}}$ ") High, 71cm (28") Wide, seat depth 48 cm

STOCK CODE: 78821