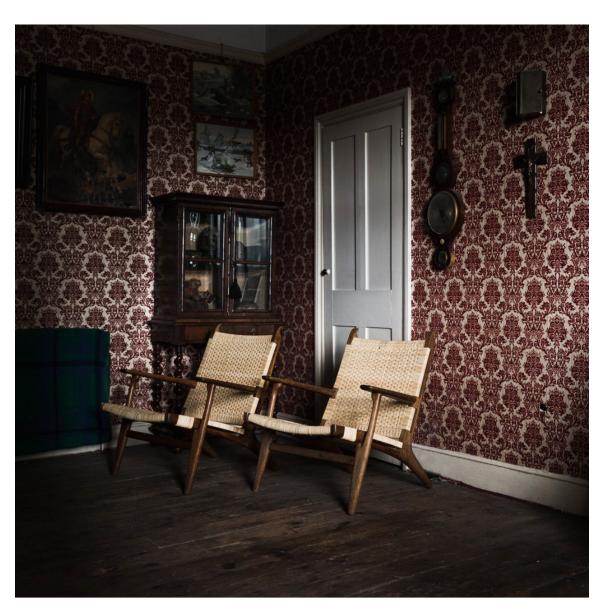

## PAIR OF HANS WEGNER CH 27 EASY-CHAIRS,

designed in 1951, manufactured by Carl Hansen & Son, Denmark, oak frames, seat and backrests re-caned to the original specification. Rare pair of early 1950s examples of the model. Chair frames in 'original' condition - can be restored/refinished if required.

DIMENSIONS: 77.5cm ( $30^{\frac{1}{2}}$ ") High, 71cm (28") Wide, seat depth 48 cm

STOCK CODE: 78821