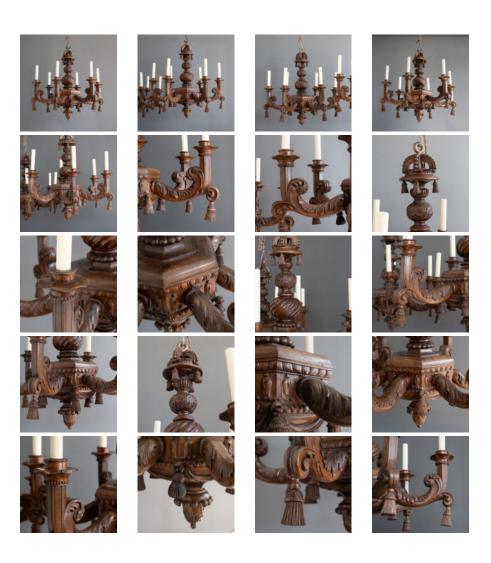

## PAIR OF EARLY TWENTIETH CENTURY CARVED OAK BAROQUE CHANDELIERS,

Edwardian, with distinct similarities to a set of six giltwood examples dating from c.1690 that hung in the Queen's Gallery at Kensington Palace,

with Royal Crown corona hung with tassels above bulbous stem, the six scrolled branches and underside hung with further tassels, re-wired and PAT tested.

DIMENSIONS: 76.5cm (30") High, 76cm (30") Wide

PRICE: £9,500 the pair