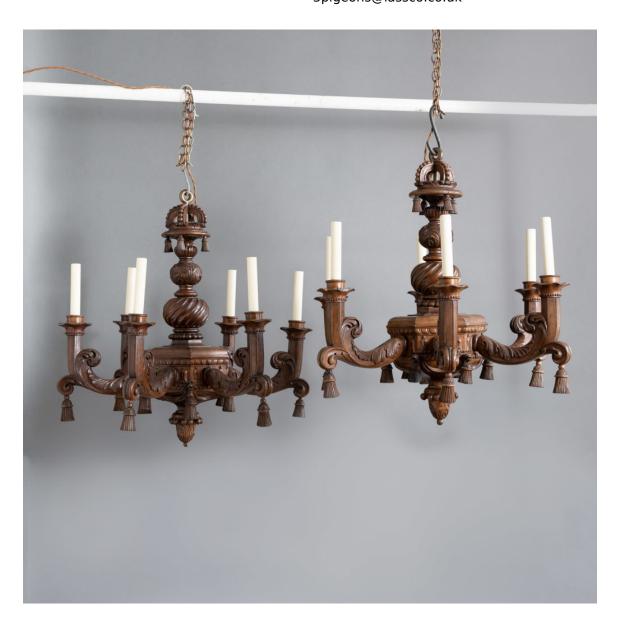

## PAIR OF EARLY TWENTIETH CENTURY CARVED OAK BAROQUE CHANDELIERS,

Edwardian, with distinct similarities to a set of six giltwood examples dating from c.1690 that hung in the Queen's Gallery at Kensington Palace,

with Royal Crown corona hung with tassels above bulbous stem, the six scrolled branches and underside hung with further tassels, re-wired and PAT tested.

DIMENSIONS: 76.5cm (30") High, 76cm (30") Wide

PRICE: £9,500 the pair