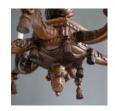

## PAIR OF EARLY TWENTIETH CENTURY CARVED OAK BAROQUE CHANDELIERS,

Edwardian, with distinct similarities to a set of six giltwood examples dating from c.1690 that hung in the Queen's Gallery at Kensington Palace,

with Royal Crown corona hung with tassels above bulbous stem, the six scrolled branches and underside hung with further tassels, re-wired and PAT tested.

DIMENSIONS: 76.5cm (30") High, 76cm (30") Wide

PRICE: £9,500 the pair