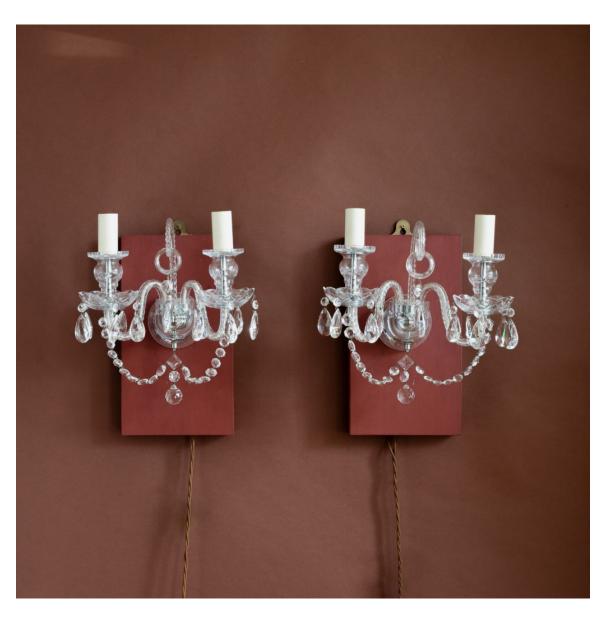

## PAIR OF CUT AND MOULDED GLASS WALL LIGHTS, TWENTIETH CENTURY

Having a circular glass fixing plate leading to glass cup issuing a cut glass central scroll with glass ring detail and cut glass drops, flanked by a s-c scroll branches terminating with drip pans decorated with further cut glass drops. Pat-tested

DIMENSIONS: 33cm (13") High, 29cm (11 $^{\frac{1}{2}}$ ") Wide, 21cm (8 $^{\frac{1}{4}}$ ") Deep

PRICE: £500

STOCK CODE: BB108