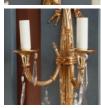

## PAIR OF CONTINENTAL INSPIRED BRASS WALL SCONCES, TWENTIETH CENTURY

each with ribbon, bow and draped materiel styled back plates supporting a pair of trumpet shaped branches terminating with drip pans decorated with beaded detail. Two pairs available, some of the glass droplets.

DIMENSIONS: 58cm ( $22^{\frac{3}{4}}$ ") High, 26cm ( $10^{\frac{1}{4}}$ ") Wide, 16cm ( $6^{\frac{1}{4}}$ ") Deep

PRICE: £800 the pair

STOCK CODE: BB071