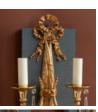

## PAIR OF CONTINENTAL INSPIRED BRASS WALL SCONCES, TWENTIETH CENTURY

each with ribbon, bow and draped materiel styled back plates supporting a pair of trumpet shaped branches terminating with drip pans decorated with beaded detail. Two pairs available, some of the glass droplets.

DIMENSIONS: 58cm ( $22^{\frac{3}{4}}$ ") High, 26cm ( $10^{\frac{1}{4}}$ ") Wide, 16cm ( $6^{\frac{1}{4}}$ ") Deep

PRICE: £800 the pair

STOCK CODE: BB071