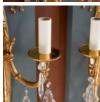

## PAIR OF CONTINENTAL INSPIRED BRASS WALL SCONCES, TWENTIETH CENTURY

each with ribbon, bow and draped materiel styled back plates supporting a pair of trumpet shaped branches terminating with drip pans decorated with beaded detail. Two pairs available, some of the glass droplets.

DIMENSIONS: 58cm ( $22^{\frac{3}{4}}$ ") High, 26cm ( $10^{\frac{1}{4}}$ ") Wide, 16cm ( $6^{\frac{1}{4}}$ ") Deep

PRICE: £800 the pair

STOCK CODE: BB071