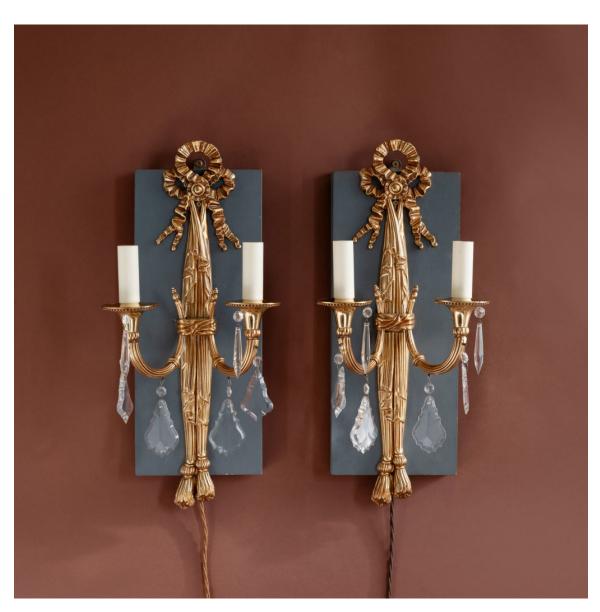

## PAIR OF CONTINENTAL INSPIRED BRASS WALL SCONCES, TWENTIETH CENTURY

each with ribbon, bow and draped materiel styled back plates supporting a pair of trumpet shaped branches terminating with drip pans decorated with beaded detail. Two pairs available, some of the glass droplets.

DIMENSIONS: 58cm ( $22^{\frac{3}{4}}$ ") High, 26cm ( $10^{\frac{1}{4}}$ ") Wide, 16cm ( $6^{\frac{1}{4}}$ ") Deep

PRICE: £800 the pair

STOCK CODE: BB071