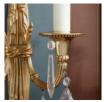

## PAIR OF CONTINENTAL INSPIRED BRASS WALL SCONCES, TWENTIETH CENTURY

each with ribbon, bow and draped materiel styled back plates supporting a pair of trumpet shaped branches terminating with drip pans decorated with beaded detail. Two pairs available, some of the glass droplets.

DIMENSIONS: 58cm ( $22^{\frac{3}{4}}$ ") High, 26cm ( $10^{\frac{1}{4}}$ ") Wide, 16cm ( $6^{\frac{1}{4}}$ ") Deep

PRICE: £800 the pair

STOCK CODE: BB071