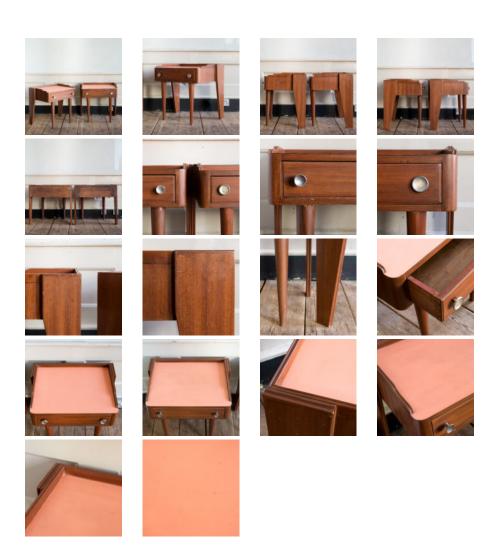

## PAIR OF 1950S ITALIAN BEDSIDE CABINETS,

## By repute by Geoponti

Constructed in teak with frieze drawer. Salvaged from the MS Augustus. MS Augustus was a luxury ocean liner, built in 1950 for the Italian Line passenger shipping company. The sister ship to MS Giulio Cesare she was built to ply the Italy-South America route and departed from Genoa to Buenos Aires on her maiden voyage in 1952 calling at Naples, Cannes, Barcelona, Rio de Janeiro, Montevideo and on to Argentina.

DIMENSIONS: 61.5cm (24 $^{1/4}$ ") High, 65cm (25 $^{1/2}$ ") Wide, 48cm (19") Deep

STOCK CODE: A101