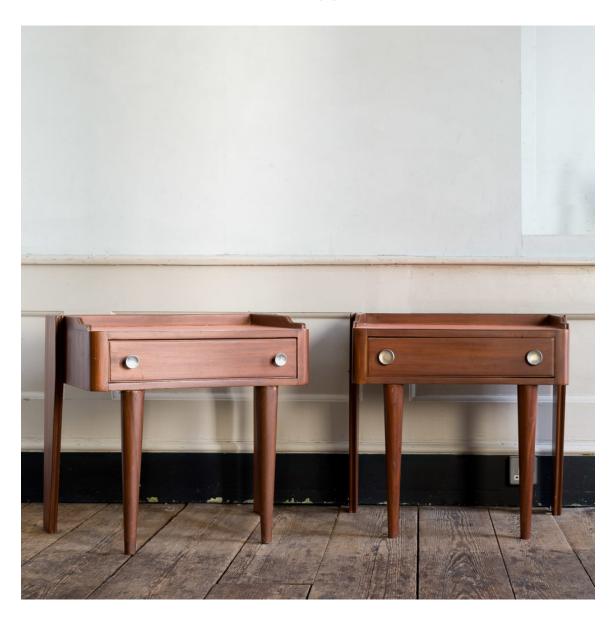

## PAIR OF 1950S ITALIAN BEDSIDE CABINETS,

## By repute by Geoponti

Constructed in teak with frieze drawer. Salvaged from the MS Augustus. MS Augustus was a luxury ocean liner, built in 1950 for the Italian Line passenger shipping company. The sister ship to MS Giulio Cesare she was built to ply the Italy-South America route and departed from Genoa to Buenos Aires on her maiden voyage in 1952 calling at Naples, Cannes, Barcelona, Rio de Janeiro, Montevideo and on to Argentina.

DIMENSIONS: 61.5cm (24 $^{1/4}$ ") High, 65cm (25 $^{1/2}$ ") Wide, 48cm (19") Deep

STOCK CODE: A101