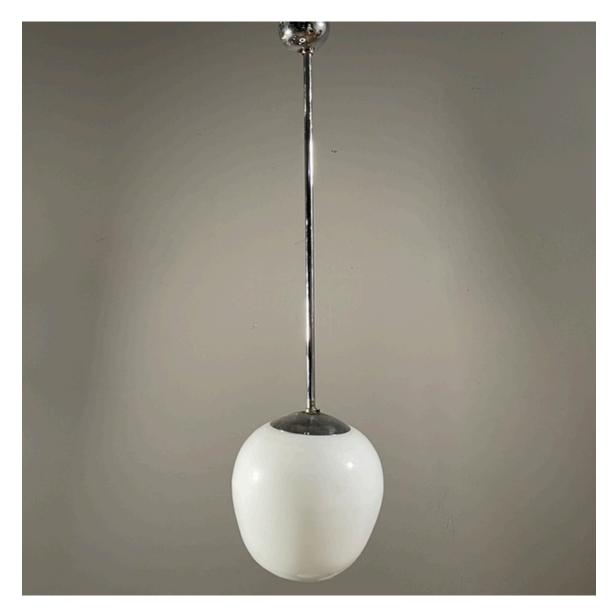

## ONE OF A SERIES OF ENGLISH OPALINE GLASS AND CHROMED WHITE-METAL CEILING LIGHTS

early Elizabeth II

the bulbous shade, open to the bottom, on long rod suspension,

DIMENSIONS: 83cm ( $32^{\frac{3}{4}}$ ) High, 22cm ( $8^{\frac{3}{4}}$ ) Wide, (specifying the shorter rods (2only) reduces the drop to 52cm)

PRICE: £145 each

STOCK CODE: 46917

HISTORY

Series available - two short rods have been saved without shades (can be swapped on request)