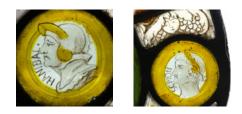

## A RARE EARLY ENGLISH STAINED GLASS ROUNDEL PANEL

probably 15th Century fragments, later brought together and releaded as a hanger, the circular hanger of leaded glass comprising a shield centre incorporating a lion passant fragment and other foliate panes, the circular margin incorporating three profile portraits - of Hannible, Scipio and Alexander