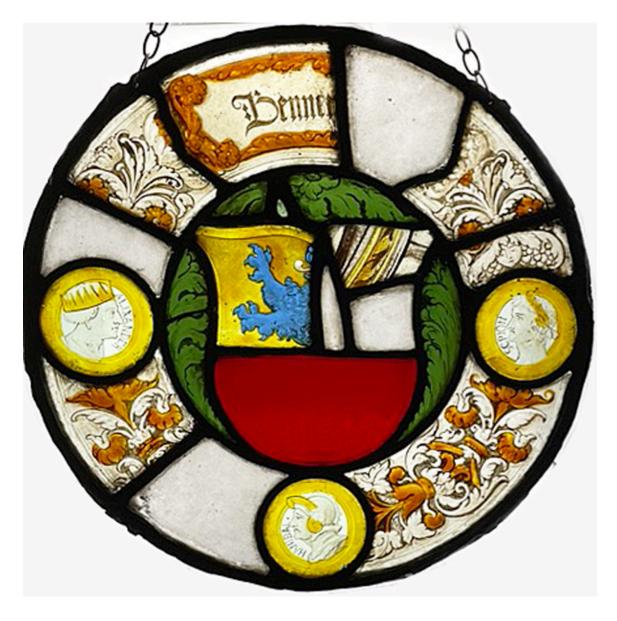

## A RARE EARLY ENGLISH STAINED GLASS ROUNDEL PANEL

probably 15th Century fragments, later brought together and releaded as a hanger, the circular hanger of leaded glass comprising a shield centre incorporating a lion passant fragment and other foliate panes, the circular margin incorporating three profile portraits - of Hannible, Scipio and Alexander

DIMENSIONS: 30.5cm (12") High, 30.5cm (12") Wide, 0.6cm ( $0^{\frac{1}{4}}$ ") Deep

STOCK CODE: 45887