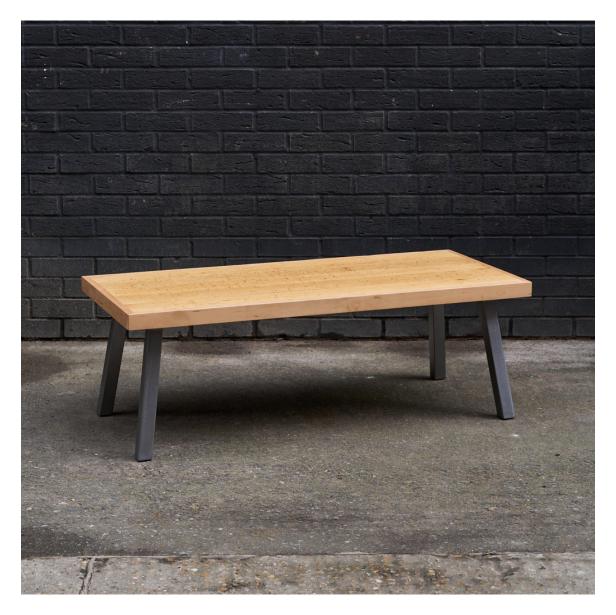

## OAK STRIP COFFEE TABLE EX CHARTERHOUSE EC1

Coffee table made from Oak Strip flooring reclaimed from Charterhouse EC1 with a Cherry border on a custom fabricated brushed steel base. Custom sizes also available in a variety of different timbers. Get in touch for more info.

DIMENSIONS: 42cm (16<sup>½</sup>") High, 42cm (16<sup>½</sup>") At Highest, 122cm (48") Wide, 122cm (48") At Widest, 54cm (21<sup>¼</sup>") Deep

## STOCK CODE: MBD001