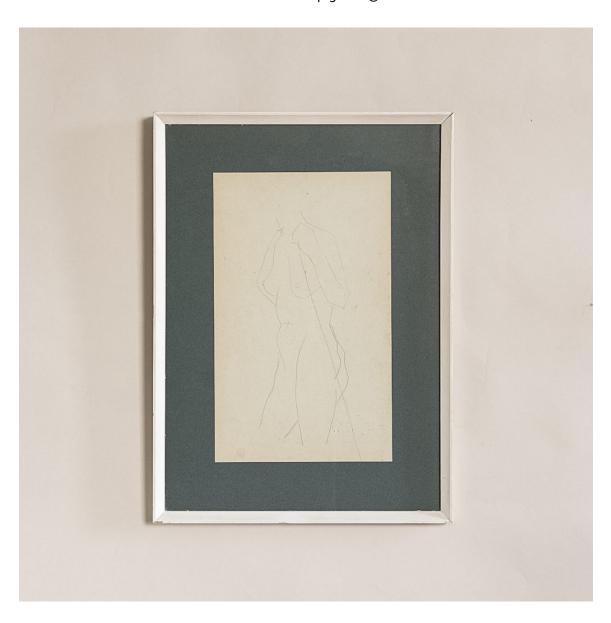

## NUDE BY SHEILA STEAFEL

Early figure study

Naked artists model. Pencil sketch framed.

DIMENSIONS: 44cm ( $17^{\frac{1}{4}}$ ") High, 32cm ( $12^{\frac{1}{2}}$ ") Wide, 2cm ( $0^{\frac{3}{4}}$ ") Deep

PRICE: £125