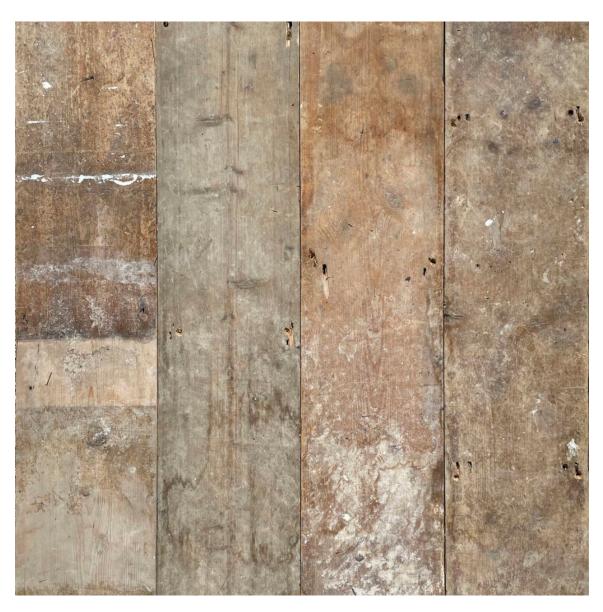

## NORTH OXFORD PINE FLOORBOARDS,

early twentieth century, removed from a house in Park Town, Oxford, square edged, straight grained Baltic pine,

DIMENSIONS: 17cm ( $6^{\frac{3}{4}}$ ) Wide, 2.1cm ( $0^{\frac{3}{4}}$ ) Thick, varying lengths,

## **HISTORY**

the floor had been screwed down and pairs of countersink indentations can be seen at regular intervals, along with the expected nail holes, 10sqm minimum order, approximately 60sqm available,