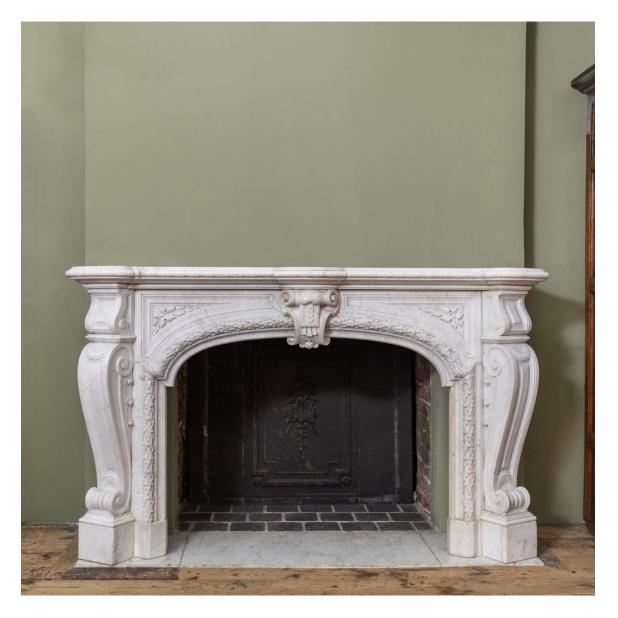

## NINETEENTH CENTURY VICTORIAN CARRARA MARBLE FIREPLACE,

English, in the French taste,

the curvaceous shelf with egg and dart mould to the front edge, the frieze with spandrels centred by keystone carved with scrolls, scales, guttae and roundels, the out-turned volute jambs with raised and fielded panels to the their front faces, the aperture surrounded by laurel leaf carved architrave, all raised on block feet. Previously of a Holland Park townhouse.

DIMENSIONS: 114.5cm (45") High, 190cm (74<sup> $\frac{3}{4}$ </sup>") Wide, 49cm (19<sup> $\frac{3}{4}$ </sup>") Deep, Opening width 113 cm x 86.5 cm high, Outside jamb to jamb 180 cm wide

PRICE: £18,500