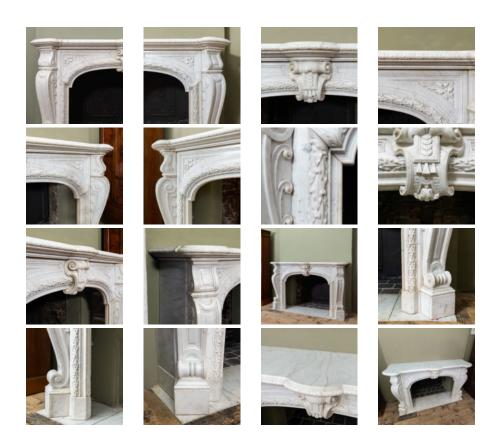

## NINETEENTH CENTURY VICTORIAN CARRARA MARBLE FIREPLACE,

English, in the French taste,

the curvaceous shelf with egg and dart mould to the front edge, the frieze with spandrels centred by keystone carved with scrolls, scales, guttae and roundels, the out-turned volute jambs with raised and fielded panels to the their front faces, the aperture surrounded by laurel leaf carved architrave, all raised on block feet. Previously of a Holland Park townhouse.

DIMENSIONS: 114.5cm (45") High, 190cm (74<sup> $\frac{3}{4}$ </sup>") Wide, 49cm (19<sup> $\frac{3}{4}$ </sup>") Deep, Opening width 113 cm x 86.5 cm high, Outside jamb to jamb 180 cm wide

PRICE: £18,500