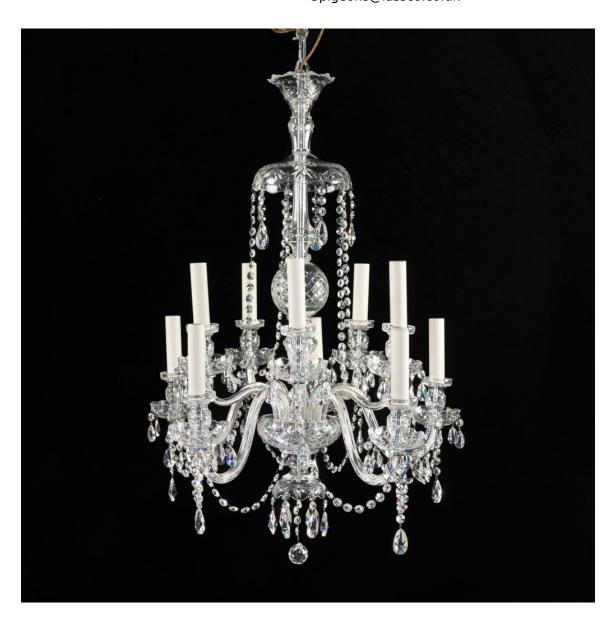

## PAIR OF NINETEENTH CENTURY STYLE TEN LIGHT GLASS CHANDELIERS,

## twentieth century,

with inverted dish hung with pendants and cascades of beads above baluster stem, each arm with drip-pan hung with further pendants and beads, terminating in faceted finial, re-wired and PAT tested. Two available.

DIMENSIONS: 98cm ( $38^{\frac{1}{2}}$ ") High, 68cm ( $26^{\frac{3}{4}}$ ") Wide

STOCK CODE: 78115