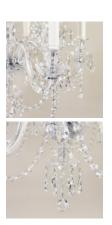

## PAIR OF NINETEENTH CENTURY STYLE TEN LIGHT GLASS CHANDELIERS,

## twentieth century,

with inverted dish hung with pendants and cascades of beads above baluster stem, each arm with drip-pan hung with further pendants and beads, terminating in faceted finial, re-wired and PAT tested. Two available.

DIMENSIONS: 98cm ( $38^{\frac{1}{2}}$ ") High, 68cm ( $26^{\frac{3}{4}}$ ") Wide

STOCK CODE: 78115