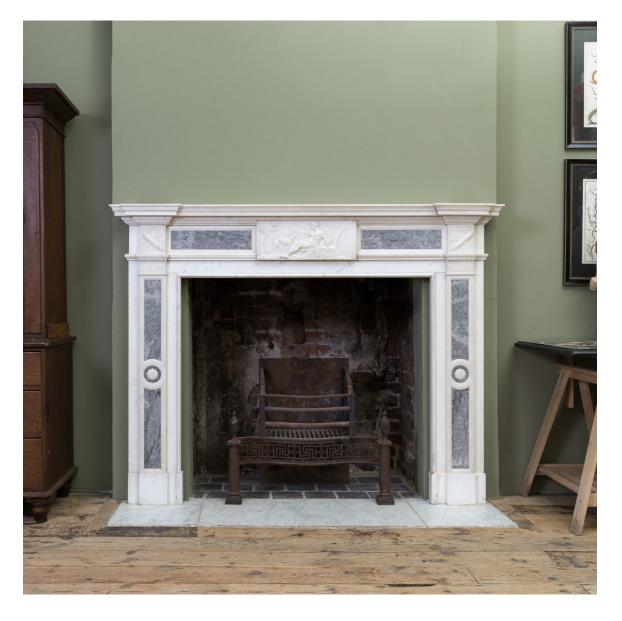

## GEORGE III STATUARY AND MARMO GRIGIO NEO-CLASSICAL FIREPLACE,

the invert breakfront shelf above panelled frieze centred by tablet carved in relief depicting Diana the Huntress with her hounds, the corner blocks of ribbon-tied bow, arrow and quiver above panelled jambs with stiff-leaf capitals and foliate paterae to the centre, on footblocks.

DIMENSIONS: 145cm (57") High, 189cm (74<sup> $\frac{1}{2}$ </sup>") Wide, 18cm (7") Deep, Opening width 121.5 cm x 110.5 cm high, Outside jamb to jamb 173 cm

STOCK CODE: 78760