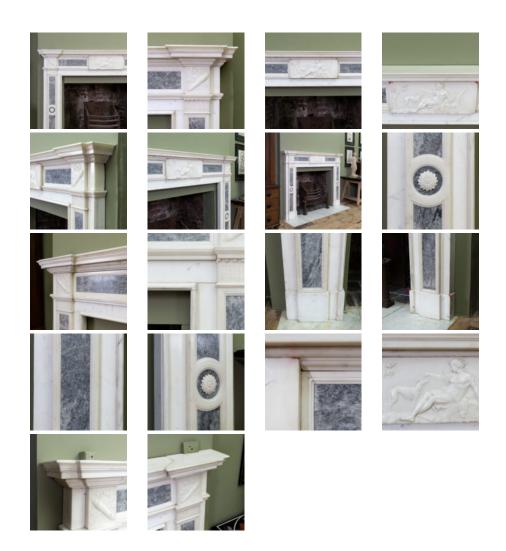

## GEORGE III STATUARY AND MARMO GRIGIO NEO-CLASSICAL FIREPLACE,

the invert breakfront shelf above panelled frieze centred by tablet carved in relief depicting Diana the Huntress with her hounds, the corner blocks of ribbon-tied bow, arrow and quiver above panelled jambs with stiff-leaf capitals and foliate paterae to the centre, on footblocks.

DIMENSIONS: 145cm (57") High, 189cm (74<sup> $\frac{1}{2}$ </sup>") Wide, 18cm (7") Deep, Opening width 121.5 cm x 110.5 cm high, Outside jamb to jamb 173 cm

STOCK CODE: 78760