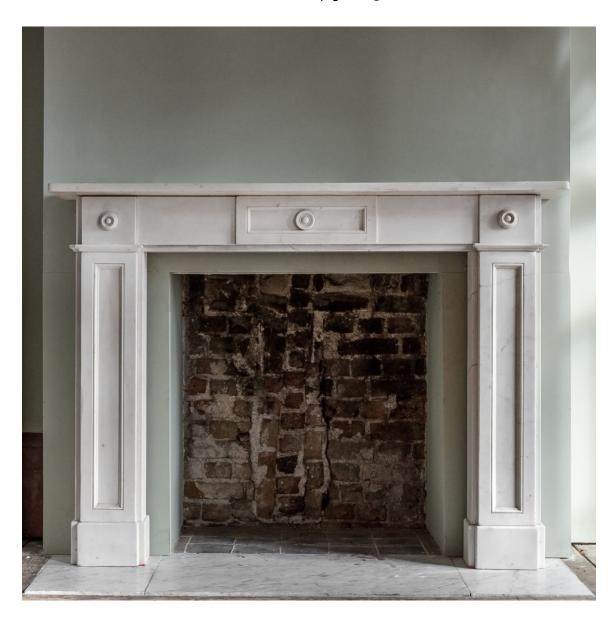

## NINETEENTH CENTURY STATUARY MARBLE FIREPLACE,

c.1820

the plain shelf above frieze centred by fielded plaque with bullseye roundel, the corner-blocks with further applied roundels, on panelled jambs and plain footblocks.

DIMENSIONS: 117cm (46") At Highest, 156.5cm ( $61^{\frac{1}{2}}$ ") At Widest, 27.5cm ( $10^{\frac{3}{4}}$ ") Deep, Opening width 101.5 cm x 97.5 cm high, Outside leg width 145.5 cm

STOCK CODE: 78317