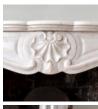

## NINETEENTH CENTURY POMPADOUR FIREPLACE

in the Louis XV style

carved in Carrara marble, the elegant shaped and moulded shelf above panelled frieze centred by inverted scallop shell, the out-turned volute jambs headed by scallop shell clasps.