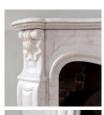

## NINETEENTH CENTURY POMPADOUR FIREPLACE

in the Louis XV style

carved in Carrara marble, the elegant shaped and moulded shelf above panelled frieze centred by inverted scallop shell, the out-turned volute jambs headed by scallop shell clasps.