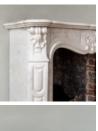

## NINETEENTH CENTURY POMPADOUR FIREPLACE

in the Louis XV style

carved in Carrara marble, the elegant shaped and moulded shelf above panelled frieze centred by inverted scallop shell, the out-turned volute jambs headed by scallop shell clasps.