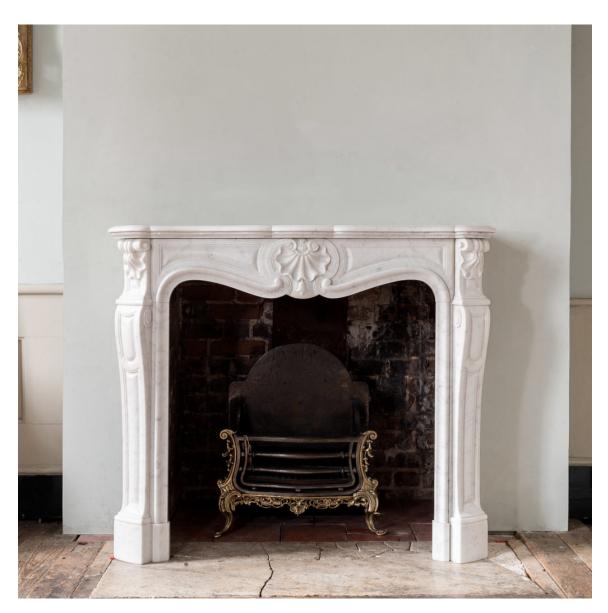

## NINETEENTH CENTURY POMPADOUR FIREPLACE

in the Louis XV style

carved in Carrara marble, the elegant shaped and moulded shelf above panelled frieze centred by inverted scallop shell, the out-turned volute jambs headed by scallop shell clasps.

DIMENSIONS: 107cm ( $42^{\frac{1}{4}}$ ") High, 125cm ( $49^{\frac{1}{4}}$ ") Wide, 38cm (15") Deep, Opening width 85 cm x 89.5 cm high, outside jamb to jamb 121 cm wide

STOCK CODE: NF0216