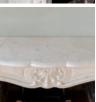

## NINETEENTH CENTURY POMPADOUR FIREPLACE

in the Louis XV style

carved in Carrara marble, the elegant shaped and moulded shelf above panelled frieze centred by inverted scallop shell, the out-turned volute jambs headed by scallop shell clasps.