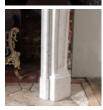

## NINETEENTH CENTURY POMPADOUR FIREPLACE

in the Louis XV style

carved in Carrara marble, the elegant shaped and moulded shelf above panelled frieze centred by inverted scallop shell, the out-turned volute jambs headed by scallop shell clasps.

DIMENSIONS: 107cm ( $42^{\frac{1}{4}}$ ") High, 125cm ( $49^{\frac{1}{4}}$ ") Wide, 38cm (15") Deep, Opening width 85 cm x 89.5 cm high, outside jamb to jamb 121 cm wide

STOCK CODE: NF0216