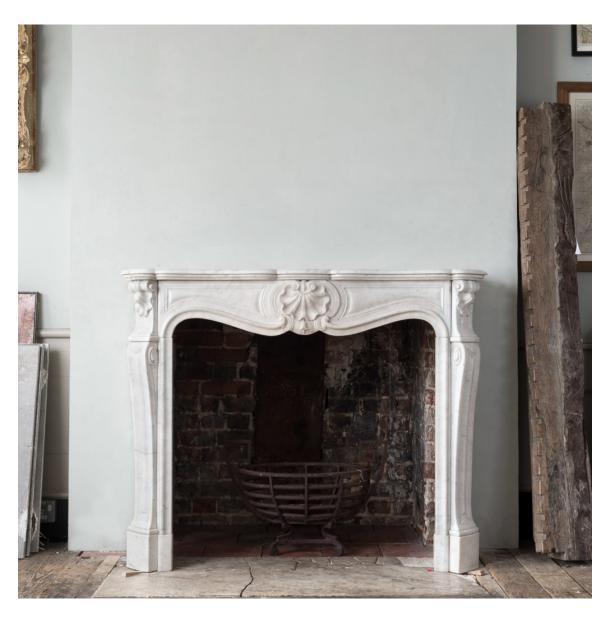

## NINETEENTH CENTURY POMPADOUR FIREPLACE,

in the Louis XV style

carved in Carrara marble, the elegant shaped and moulded shelf above panelled frieze centred by inverted scallop shell, the out-turned volute jambs headed by scallop shell clasps.

DIMENSIONS: 109cm (43") High, 135cm (53 $^{1/4}$ ") Wide, 37.5cm (14 $^{1/4}$ ") Deep, Opening width 95.5

cm x 91 cm high

STOCK CODE: 78729