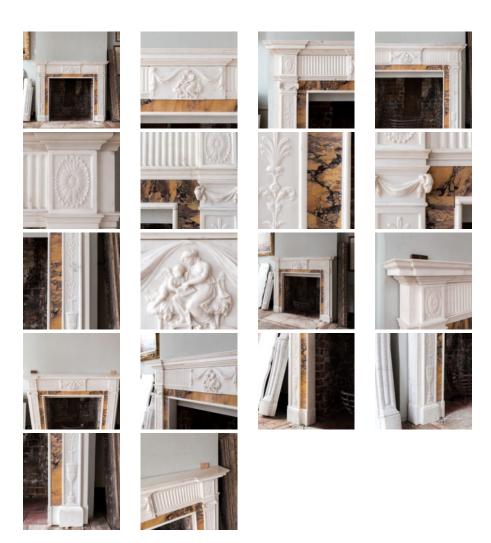

## NINETEENTH CENTURY NEO-CLASSICAL FIREPLACE IN THE GEORGE III STYLE,

the stepped shelf above fluted frieze centred by plaque carved in relief depciting Cupid with a maiden, the foliate oval paterae corner blocks above pilaster jambs of classical urns and anthemion, the Sienna marble ingrounds of good rich colour, on block feet.

DIMENSIONS: 143.5cm ( $56^{\frac{1}{2}}$ ") High, 180cm ( $70^{\frac{3}{4}}$ ") Wide, 21.5cm ( $8^{\frac{1}{2}}$ ") Deep, Opening width 108.5 cm x 104 cm high, Outside jamb to jamb 164 cm wide

PRICE: £19,500