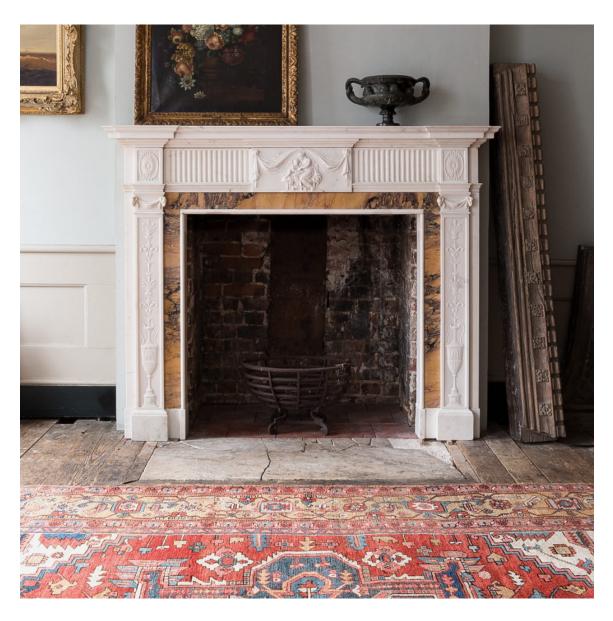

## NINETEENTH CENTURY NEO-CLASSICAL FIREPLACE IN THE GEORGE III STYLE,

the stepped shelf above fluted frieze centred by plaque carved in relief depciting Cupid with a maiden, the foliate oval paterae corner blocks above pilaster jambs of classical urns and anthemion, the Sienna marble ingrounds of good rich colour, on block feet.

DIMENSIONS: 143.5cm ( $56^{\frac{1}{2}}$ ") High, 180cm ( $70^{\frac{3}{4}}$ ") Wide, 21.5cm ( $8^{\frac{1}{2}}$ ") Deep, Opening width 108.5 cm x 104 cm high, Outside jamb to jamb 164 cm wide

PRICE: £19,500