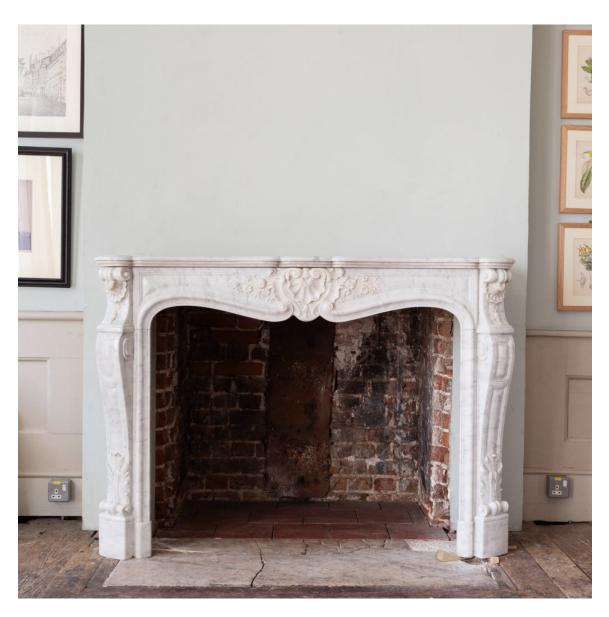

## NINETEENTH CENTURY LOUIS XV STYLE FIREPLACE,

French, carved in Carrara Marble,

the frieze centred by carved shell with delicate trails of flowers to either side, the out-turned scroll jambs with acanthus claps above the block feet.

DIMENSIONS: 109cm (43") High, 152.5cm (60") Wide, 41.5cm ( $16^{\frac{14}{4}}$ ") Deep, Opening width 112 cm x 90.5 cm high, Outside jamb to jamb 150 cm wide

PRICE: £9,750

STOCK CODE: BB121