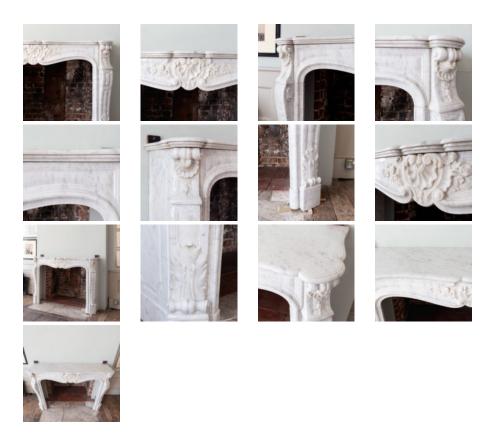

## NINETEENTH CENTURY LOUIS XV STYLE FIREPLACE,

French, carved in Carrara Marble,

the frieze centred by carved shell with delicate trails of flowers to either side, the out-turned scroll jambs with acanthus claps above the block feet.

DIMENSIONS: 109cm (43") High, 152.5cm (60") Wide, 41.5cm ( $16^{\frac{14}{4}}$ ") Deep, Opening width 112 cm x 90.5 cm high, Outside jamb to jamb 150 cm wide

PRICE: £9,750

STOCK CODE: BB121