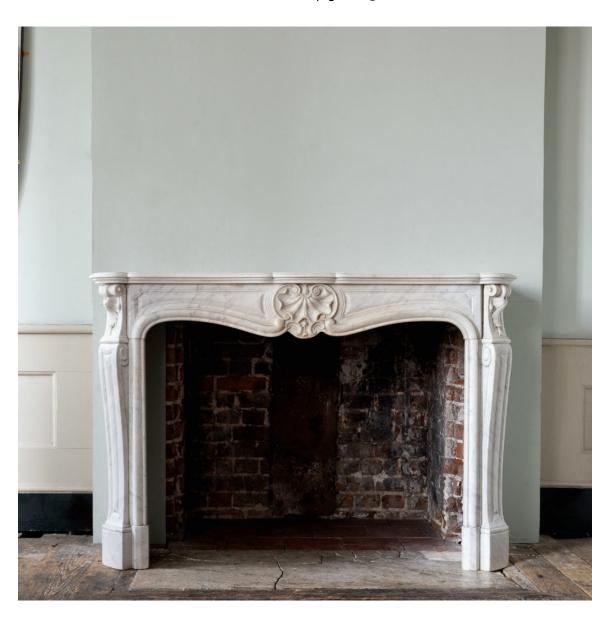

## NINETEENTH CENTURY FRENCH LOUIS XV STYLE FIREPLACE

in lightly veined Carrara marble

the deep, shaped and moulded shelf above frieze centred by elegantly carved scallop shell, the canted volute jambs headed by foliate clasps, on block feet.

DIMENSIONS: 105.5cm (41 $^{1/2}$ ") High, 154cm (60 $^{3/4}$ ") Wide, 45cm (17 $^{3/4}$ ") Deep, Opening width

114.5 cm x 88.5 cm high

STOCK CODE: 79058