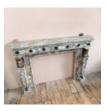

## NINETEENTH CENTURY FRENCH BRECHE DE VENDOME FIREPLACE

## in the Empire style

the moulded shelf above segmented frieze framed with ormolu banding, each alternating panel with applied *marmo nero* roundel, the jambs formed of tapered columns headed by parcel-gilt bronze Egyptian masks, restored.

DIMENSIONS: 122cm (48") High, 177cm ( $69^{34}$ ") Wide, 30.5cm (12") Deep, Opening width 106.5 cm x 89.5 cm high, Outside jamb to jamb width 166.5 c m

STOCK CODE: NF0254