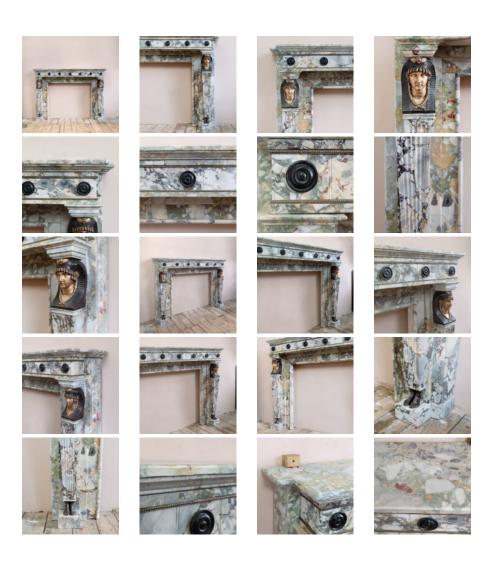

## NINETEENTH CENTURY FRENCH BRECHE DE VENDOME FIREPLACE

## in the Empire style

the moulded shelf above segmented frieze framed with ormolu banding, each alternating panel with applied *marmo nero* roundel, the jambs formed of tapered columns headed by parcel-gilt bronze Egyptian masks, restored.

DIMENSIONS: 122cm (48") High, 177cm ( $69^{34}$ ") Wide, 30.5cm (12") Deep, Opening width 106.5 cm x 89.5 cm high, Outside jamb to jamb width 166.5 c m

STOCK CODE: NF0254