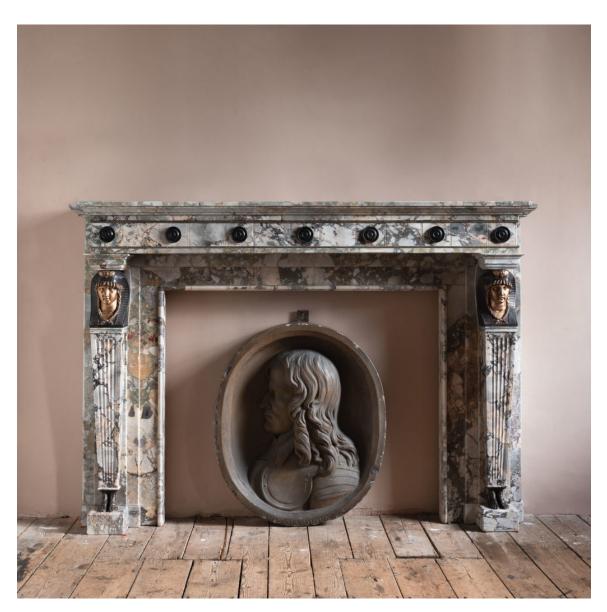

## NINETEENTH CENTURY FRENCH BRECHE DE VENDOME FIREPLACE

## in the Empire style

the moulded shelf above segmented frieze framed with ormolu banding, each alternating panel with applied *marmo nero* roundel, the jambs formed of tapered columns headed by parcel-gilt bronze Egyptian masks, restored.

DIMENSIONS: 122cm (48") High, 177cm ( $69^{34}$ ") Wide, 30.5cm (12") Deep, Opening width 106.5 cm x 89.5 cm high, Outside jamb to jamb width 166.5 c m

STOCK CODE: NF0254