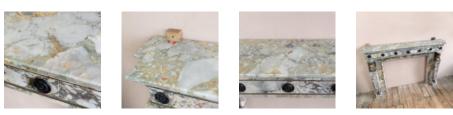

## NINETEENTH CENTURY FRENCH BRECHE DE VENDOME FIREPLACE

## in the Empire style

the moulded shelf above segmented frieze framed with ormolu banding, each alternating panel with applied *marmo nero* roundel, the jambs formed of tapered columns headed by parcel-gilt bronze Egyptian masks, restored.

DIMENSIONS: 122cm (48") High, 177cm ( $69^{34}$ ") Wide, 30.5cm (12") Deep, Opening width 106.5 cm x 89.5 cm high, Outside jamb to jamb width 166.5 c m

STOCK CODE: NF0254