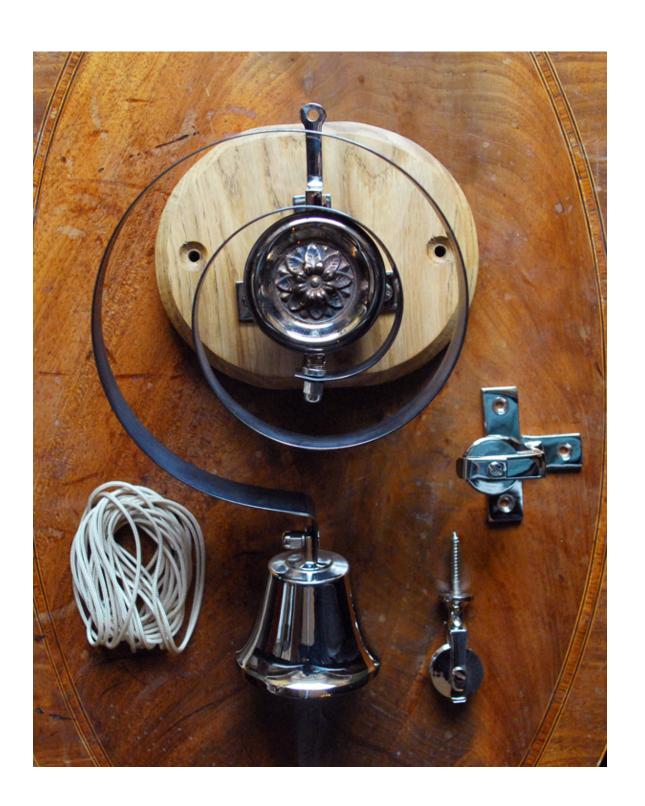

## A SERVANT'S SIGNAL BELL,

the nickel-plated bell mounted on a sprung steel coil and rod bracket with a rosette-cast hub, (comes with 4m of cord, extension pulley (fits internally opposite pulley on rod pull), directional pulley (enables cord to run from vertical to horizontal) and fitting instructions,)

DIMENSIONS: 23cm (9") High, 16cm ( $6^{\frac{1}{4}}$ ") Wide, 12cm ( $4^{\frac{4}{4}}$ ") Deep

STOCK CODE: 92594