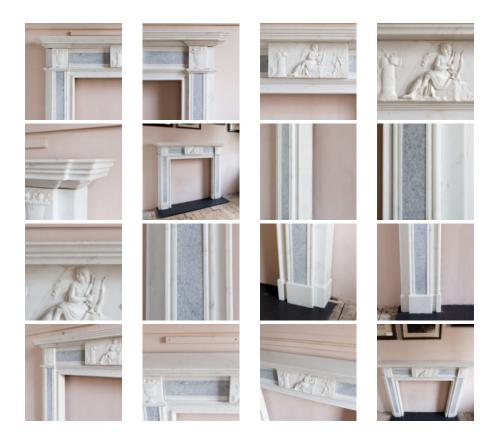

## NEO-CLASSICAL STATUARY MARBLE FIREPLACE,

mid-twentieth century,

the tablet depicting Apollo with his lyre and bow, the corner blocks with campana urns, these carved elements likely nineteenth century, with inset *marmo grigio* panels.