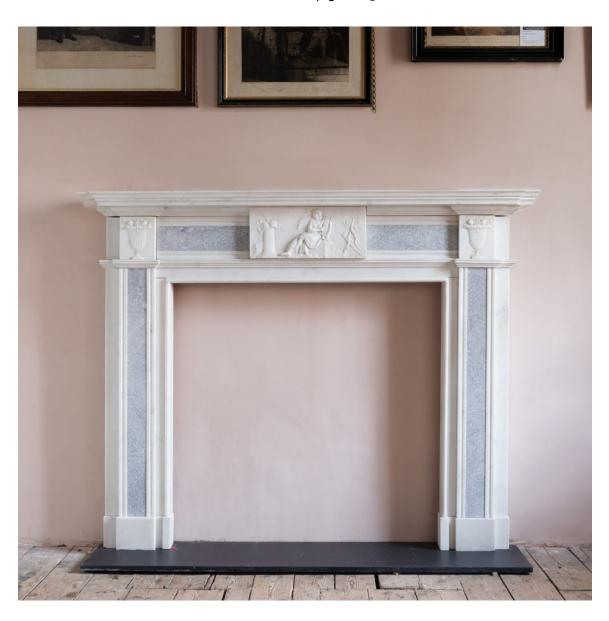

## NEO-CLASSICAL STATUARY MARBLE FIREPLACE,

mid-twentieth century,

the tablet depicting Apollo with his lyre and bow, the corner blocks with campana urns, these carved elements likely nineteenth century, with inset *marmo grigio* panels.

DIMENSIONS: 138cm ( $54^{\frac{1}{4}}$ ") High, 177cm ( $69^{\frac{3}{4}}$ ") Wide, 21cm ( $8^{\frac{1}{4}}$ ") Deep, Opening width 105.5 cm x 103 cm high, Outside jamb to jamb width 157 cm

PRICE: £6,500