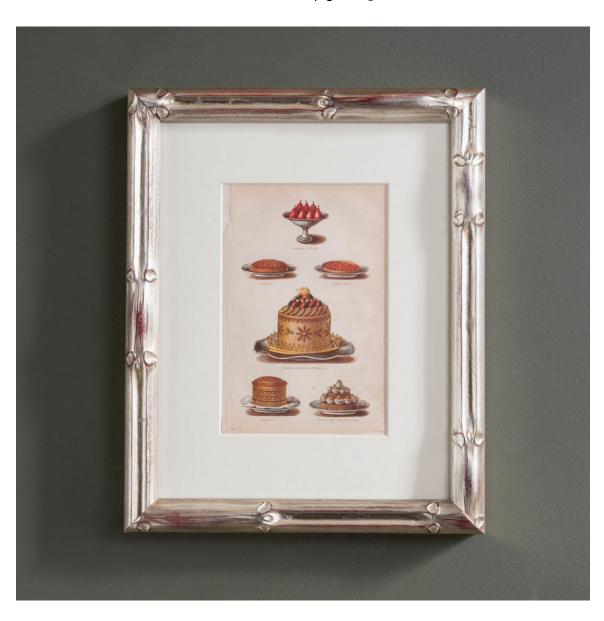

## MRS BEETON, ORIGINAL CHROMOLITHOGRAPHS

Chromolithograph printed c1879

Isabella Mary Beeton was an English journalist, editor and writer. In 1859 with her husband, Mrs Beeton launched a series of 48-page monthly supplements to The Englishwoman's Domestic Magazine; the 24 instalments were published in one volume as Mrs Beeton's Book of Household Management.

DIMENSIONS: 31cm ( $12^{\frac{1}{4}}$ ") High, 25cm ( $9^{\frac{3}{4}}$ ") Wide, 4cm ( $1^{\frac{1}{2}}$ ") Deep

PRICE: £195 each

STOCK CODE: P01346 H

**HISTORY** 

Framed in silver bamboo with cream mount.