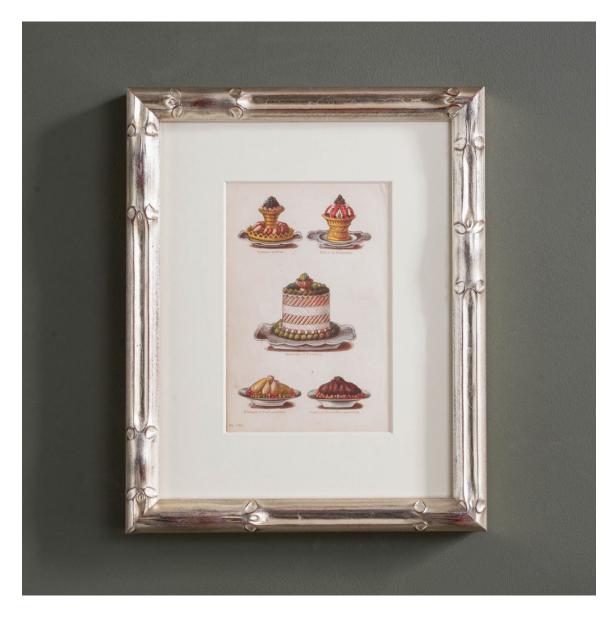

## MRS BEETON, ORIGINAL CHROMOLITHOGRAPHS

## Chromolithograph printed c1879

Isabella Mary Beeton was an English journalist, editor and writer. In 1859 with her husband, Mrs Beeton launched a series of 48-page monthly supplements to The Englishwoman's Domestic Magazine; the 24 instalments were published in one volume as Mrs Beeton's Book of Household Management.

DIMENSIONS: 31cm ( $12^{\frac{1}{4}}$ ) High, 25cm ( $9^{\frac{3}{4}}$ ) Wide, 4cm ( $1^{\frac{1}{2}}$ ) Deep

PRICE: £195 each

STOCK CODE: P01346 D

HISTORY

Framed in silver bamboo with cream mount.