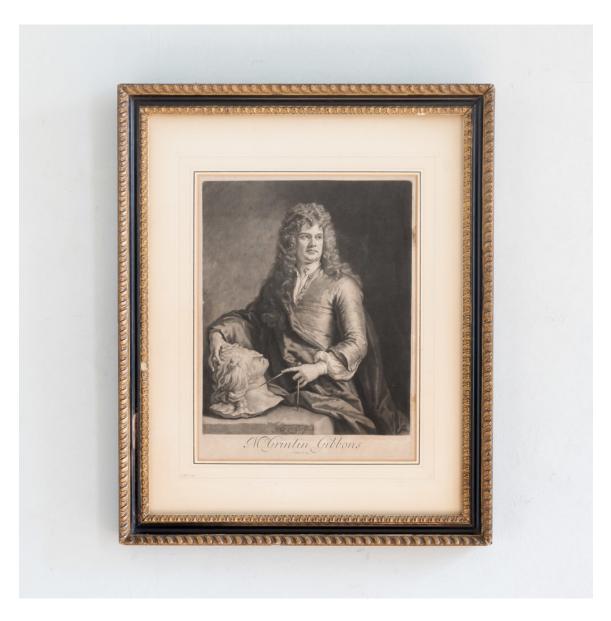

## MR GRINLING GIBBONS

Based on the painting by Geoffrey Kneller

An immigrant from Rotterdam, Grinling Gibbons became Britain's greatest decorative woodcarver, best known for his realistic and fluid limewood carvings of swags and festoons of fruit, flowers and game for architectural interiors.

DIMENSIONS: 58cm (22 $^{3/4}$ ") High, 47cm (18 $^{3/2}$ ") Wide, 3.5cm (1 $^{3/2}$ ") Deep

PRICE: £340

STOCK CODE: A066

## **HISTORY**

Framed mezzotint by John Smith, published 1690.