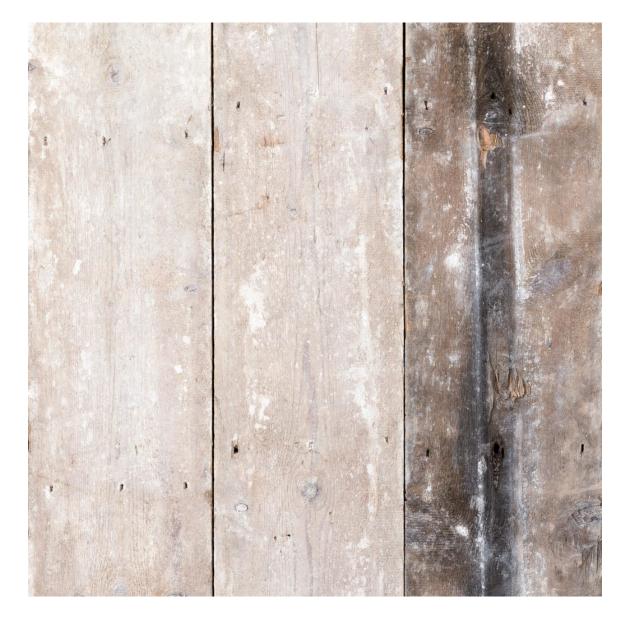

## MORWELL STREET PINE BOARDS

Salvaged Victorian Baltic Pine sarking boards.

Solid Baltic pine sarking boards. Square Edged with cross cut marks and heavy patination. Salvaged from Victorian shop-houses in Bloomsbury. Suitable for use as flooring, cladding or in joinery. Supplied unfinished in a random mixture of lengths.

DIMENSIONS: 22.86cm (9") Wide, 2.54cm (1") Thick

PRICE:  $\pm 160 + VAT$  per sq m

STOCK CODE: FL0068