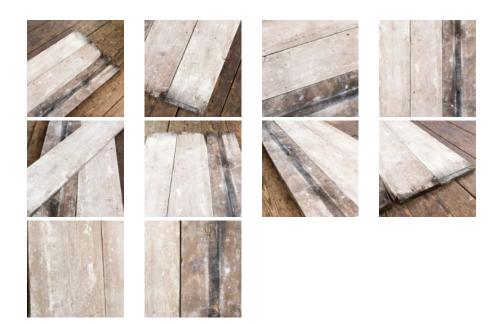

## MORWELL STREET PINE BOARDS

Salvaged Victorian Baltic Pine sarking boards.

Solid Baltic pine sarking boards. Square Edged with cross cut marks and heavy patination. Salvaged from Victorian shop-houses in Bloomsbury. Suitable for use as flooring, cladding or in joinery. Supplied unfinished in a random mixture of lengths.

DIMENSIONS: 22.86cm (9") Wide, 2.54cm (1") Thick

PRICE:  $\pm 160 + VAT$  per sq m

STOCK CODE: FL0068