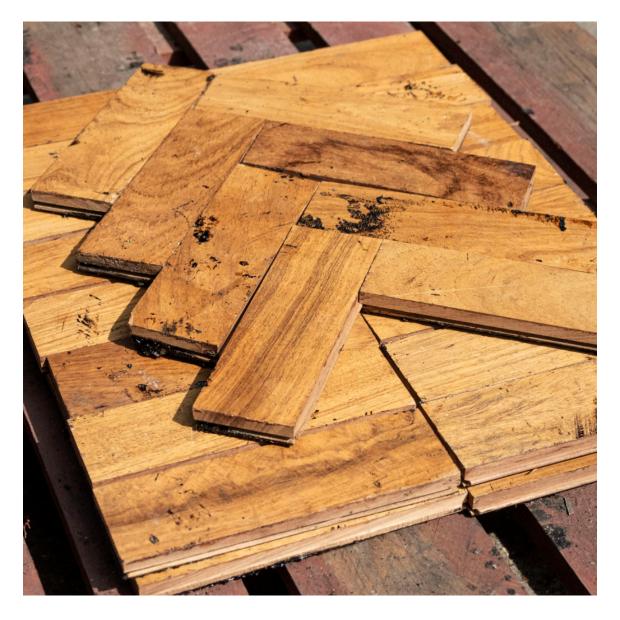

## MIDCENTURY BROMLEY TEAK BLOCK,

Supplied in 'as-is' condition,

A quintessentially midcentury teak parquet block, tongue and grooved with minimal cleaning required prior to fit. Some bitumen to the underside. Reclaimed from a large 1960s residential property in Bromley, South East London.

DIMENSIONS: 7.4cm (3") Wide, 2cm ( $0^{3}$ ") Thick, 23.5cm ( $9^{3}$ ") Long

STOCK CODE: FL0055