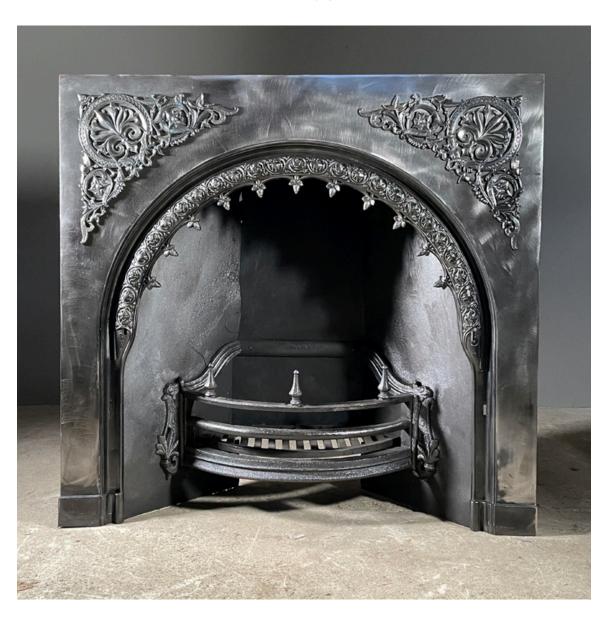

## A BEAUTIFULLY CAST MID VICTORIAN POLISHED CAST-IRON ARCHED FIREPLACE INSERT

## acquired in Norfolk

the arched aperture with pendant fleur-de-lys mouldings, the spandrels with pierced stylised foliate appliques, above the bowed railed basket with knopped finials,

DIMENSIONS: 96cm (37<sup>3/4</sup>") High, 102cm (40<sup>3/4</sup>") Wide, 32cm (12<sup>3/2</sup>") Deep

## **HISTORY**

The appliques hook on and off to enable cleaning, they are stamped to the reverse with a diamond registration mark denoting that the design for this firegrate was registered with the Patent Office on 31st July 1852. Research continues to reveal who registered that patent.