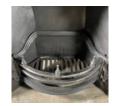

## acquired in Norfolk

the arched aperture with pendant fleur-de-lys mouldings, the spandrels with pierced stylised foliate appliques, above the bowed railed basket with knopped finials,

DIMENSIONS: 96cm (37<sup>3/4</sup>") High, 102cm (40<sup>3/4</sup>") Wide, 32cm (12<sup>3/2</sup>") Deep