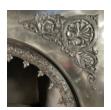

## acquired in Norfolk

the arched aperture with pendant fleur-de-lys mouldings, the spandrels with pierced stylised foliate appliques, above the bowed railed basket with knopped finials,

DIMENSIONS: 96cm (37<sup>3/4</sup>") High, 102cm (40<sup>3/4</sup>") Wide, 32cm (12<sup>3/2</sup>") Deep

## **HISTORY**

The appliques hook on and off to enable cleaning, they are stamped to the reverse with a diamond registration mark denoting that the design for this firegrate was registered with the Patent Office on 31st July 1852. Research continues to reveal who registered that patent.