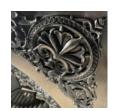

## acquired in Norfolk

the arched aperture with pendant fleur-de-lys mouldings, the spandrels with pierced stylised foliate appliques, above the bowed railed basket with knopped finials,

DIMENSIONS: 96cm (37<sup>3/4</sup>") High, 102cm (40<sup>3/4</sup>") Wide, 32cm (12<sup>3/2</sup>") Deep

## **HISTORY**

The appliques hook on and off to enable cleaning, they are stamped to the reverse with a diamond registration mark denoting that the design for this firegrate was registered with the Patent Office on 31st July 1852. Research continues to reveal who registered that patent.