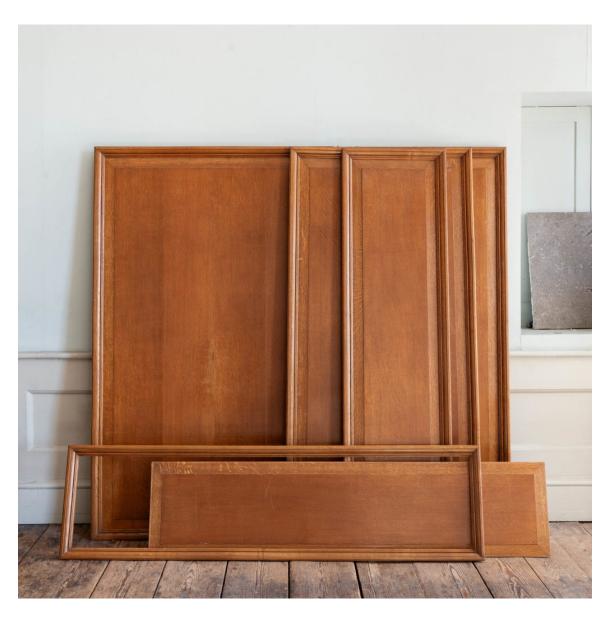

## MID-TWENTIETH CENTURY QUARTERSAWN OAK PANELLING,

from Mercers' Hall, City of London,

the floating panels set within the moulded frames (unfixed), four small panels at  $\,h171\,cm\,x$  w45.5 cm, two larger panels of  $\,h171\,cm$ , one w109 cm, the other w106 cm. Depth for all panels 3cm.

DIMENSIONS: 171cm (67 $^{1/4}$ ") High, 109cm (43") Wide, 3cm (1 $^{1/4}$ ") Deep

STOCK CODE: 79315