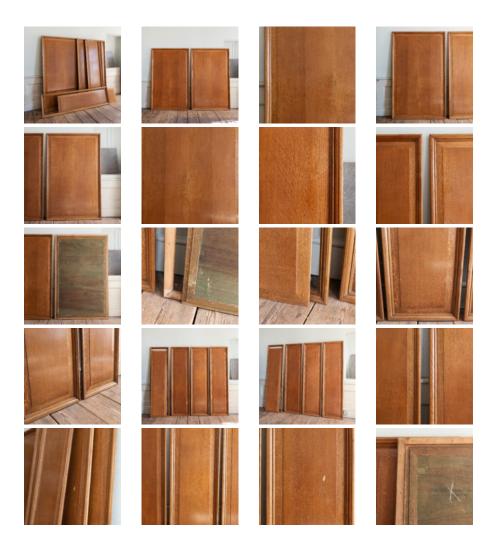

## MID-TWENTIETH CENTURY QUARTERSAWN OAK PANELLING,

from Mercers' Hall, City of London,

the floating panels set within the moulded frames (unfixed), four small panels at  $\,h171\,cm\,x$  w45.5 cm, two larger panels of  $\,h171\,cm$ , one w109 cm, the other w106 cm. Depth for all panels 3cm.

DIMENSIONS: 171cm (67 $^{1/4}$ ") High, 109cm (43") Wide, 3cm (1 $^{1/4}$ ") Deep

STOCK CODE: 79315