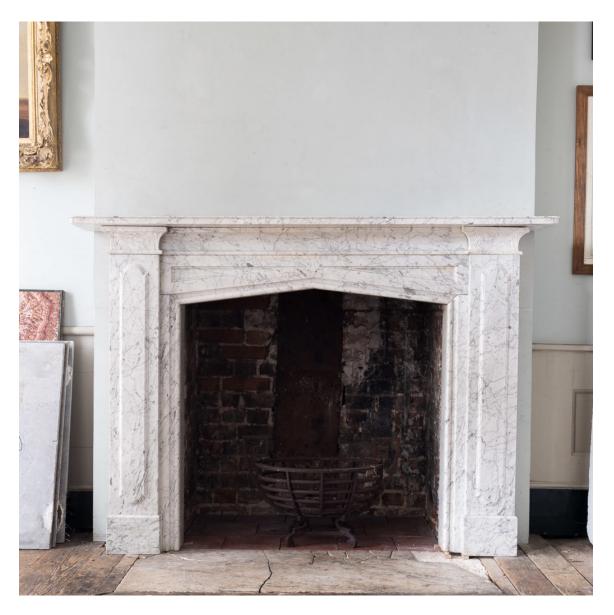

## MID-NINETEENTH CENTURY OLD ENGLISH MARBLE FIREPLACE

## c.1850

the lipped shelf with deep concave under-mould above panelled frieze forming a gothic arch to the aperture, the pilaster jambs to either side with raised elongated lozenge panels headed by leaf carved capitals, on block feet.

DIMENSIONS: 129.5cm (51") High, 183.5cm ( $72^{\frac{1}{4}}$ ") Wide, 28cm (11") Deep, Opening width 104 cm x 103.5 cm high, outside jamb to jamb 158 cm wide

## STOCK CODE: 78734