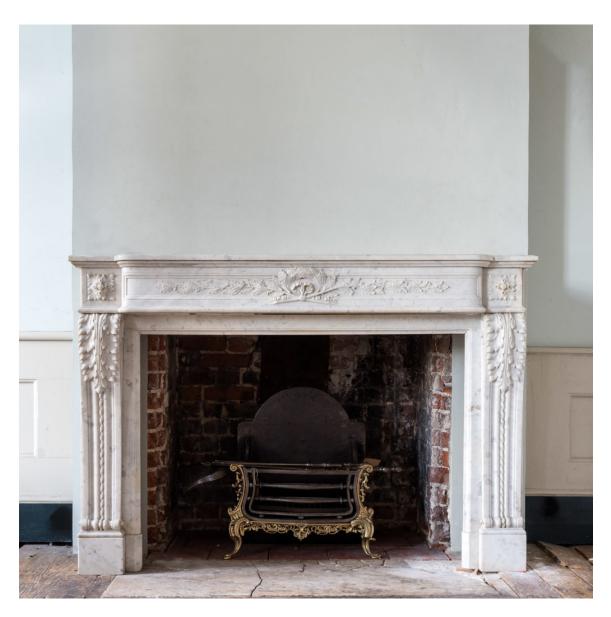

## MID-NINETEENTH CENTURY FRENCH LOUIS XVI STYLE FIREPLACE,

in Carrara marble,

the shaped out-stepped shelf above panelled frieze of ribbon ties laurel leaves, the foliate endblocks above acanthus carved console jambs terminated in scrolled toe, on block feet with vents to the panelled returns.

DIMENSIONS: 113cm ( $44^{\frac{1}{2}}$ ") High, 166cm ( $65^{\frac{1}{4}}$ ") Wide, 40.5cm (16") Deep, Opening width 118 cm x 85 cm high, outside jamb to jamb 159.5 cm

STOCK CODE: BB092