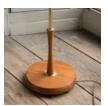

## MID CENTURY SWEDISH BRASS AND TEAK ADJUSTABLE READING LAMP,

1950s,

lamp with cream shade leading to domed brass rose with switch attached to adjustable flex above brass tube leading to stem with two teak sections on a circular teak base. Shade is 16 cm high x 20.5 cm. Lamp is 140.5 cm high without shade.

DIMENSIONS: 140.5cm ( $55^{4}$ ") High, 21cm ( $8^{4}$ ") Wide, 21cm ( $8^{4}$ ") Deep, Shade is 16 cm high x 20.5 cm. Lamp is 140.5 cm high without shade.

STOCK CODE: 78505