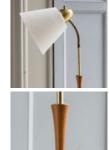

## MID CENTURY SWEDISH BRASS AND TEAK ADJUSTABLE READING LAMP,

1950s,

lamp with cream shade leading to domed brass rose with switch attached to adjustable flex above brass tube leading to stem with two teak sections on a circular teak base. Shade is 16 cm high x 20.5 cm. Lamp is 140.5 cm high without shade.

DIMENSIONS: 140.5cm ( $55^{4}$ ") High, 21cm ( $8^{4}$ ") Wide, 21cm ( $8^{4}$ ") Deep, Shade is 16 cm high x 20.5 cm. Lamp is 140.5 cm high without shade.

STOCK CODE: 78505