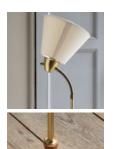

## MID CENTURY SWEDISH BRASS AND TEAK ADJUSTABLE READING LAMP,

1950s,

lamp with cream shade leading to domed brass rose with switch attached to adjustable flex above brass tube leading to stem with two teak sections on a circular teak base. Shade is 16 cm high x 20.5 cm. Lamp is 140.5 cm high without shade.

DIMENSIONS: 140.5cm ( $55^{4}$ ") High, 21cm ( $8^{4}$ ") Wide, 21cm ( $8^{4}$ ") Deep, Shade is 16 cm high x 20.5 cm. Lamp is 140.5 cm high without shade.

STOCK CODE: 78505