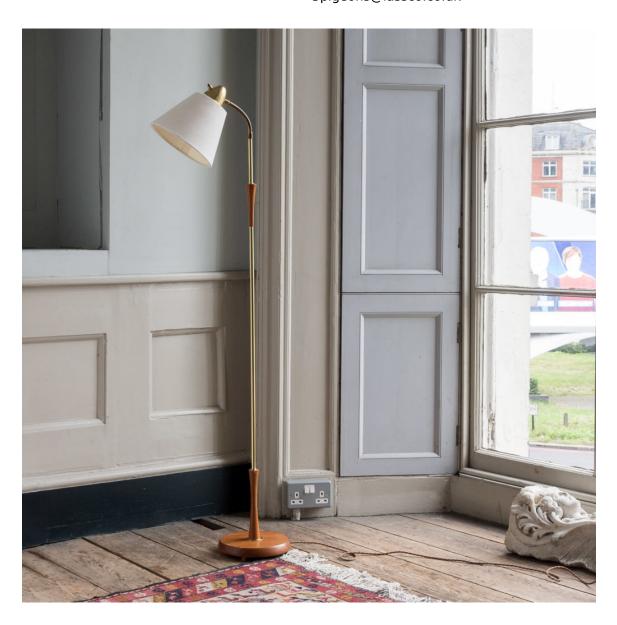

## MID CENTURY SWEDISH BRASS AND TEAK ADJUSTABLE READING LAMP,

1950s,

lamp with cream shade leading to domed brass rose with switch attached to adjustable flex above brass tube leading to stem with two teak sections on a circular teak base. Shade is 16 cm high x 20.5 cm. Lamp is 140.5 cm high without shade.

DIMENSIONS: 140.5cm ( $55^{4}$ ") High, 21cm ( $8^{4}$ ") Wide, 21cm ( $8^{4}$ ") Deep, Shade is 16 cm high x 20.5 cm. Lamp is 140.5 cm high without shade.

STOCK CODE: 78505