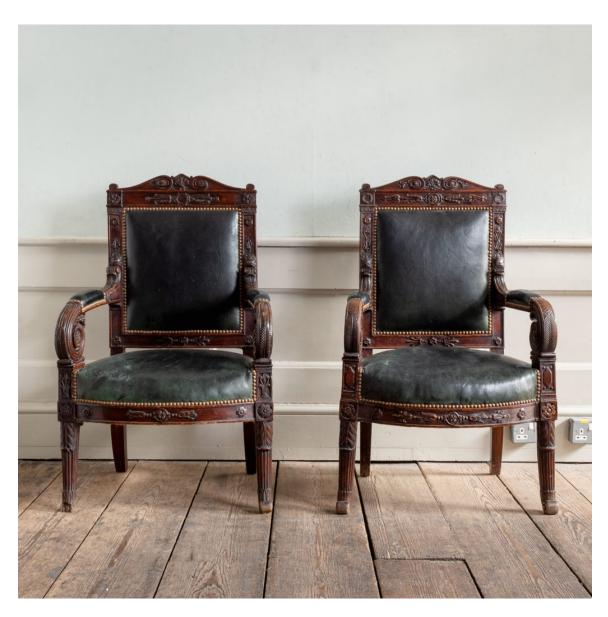

## MATCHED PAIR OF FRENCH EMPIRE SIDE CHAIRS,

The dark stained soft wood framed side chairs, each having a central anthemion design to top rail, flanked by horizonal volutes, one chair has wreath details the other with flower designs. The flower heads and stylized anthemion motifs continue to the s-c scroll padded arms that issue from the stuffed leather backs. The stuffed ample leather seat with shaped and carved aprons, supported on sabre back legs and carved legs to the front. French circa 1810.

DIMENSIONS: 100cm (39 $^{1/4}$ ") High, 49cm (19 $^{1/4}$ ") Wide, 52cm (20 $^{1/2}$ ") Deep

PRICE: £1,200

STOCK CODE: 79196