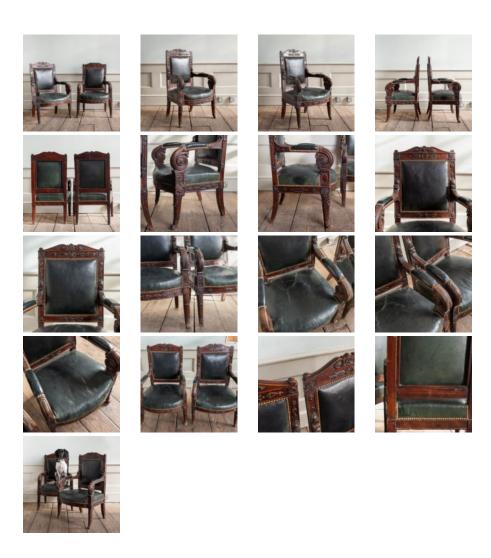

## MATCHED PAIR OF FRENCH EMPIRE SIDE CHAIRS,

The dark stained soft wood framed side chairs, each having a central anthemion design to top rail, flanked by horizonal volutes, one chair has wreath details the other with flower designs. The flower heads and stylized anthemion motifs continue to the s-c scroll padded arms that issue from the stuffed leather backs. The stuffed ample leather seat with shaped and carved aprons, supported on sabre back legs and carved legs to the front. French circa 1810.

DIMENSIONS: 100cm (39 $^{1/4}$ ") High, 49cm (19 $^{1/4}$ ") Wide, 52cm (20 $^{1/2}$ ") Deep

PRICE: £1,200

STOCK CODE: 79196