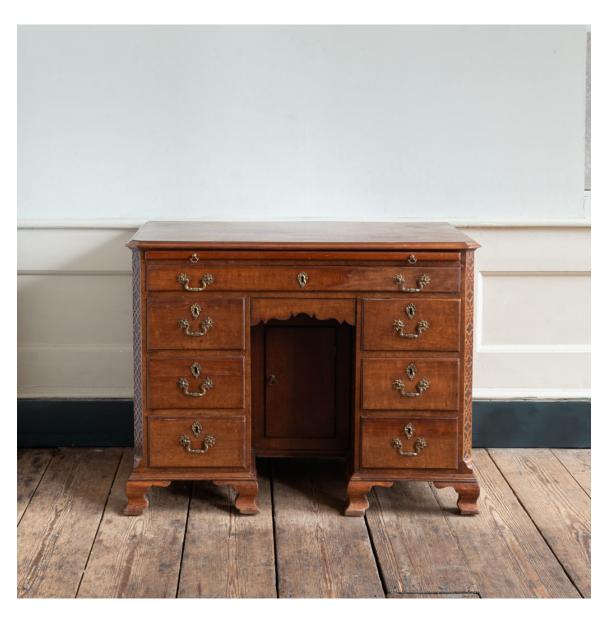

## MAHOGANY CHIPPENDALE KNEEHOLE DESK,

## Edwardian, in the George III style

the canted corners with blind-fretwork, the drawers with gilt-lacquered brassware in the Rococo style. Knocks, marks and damage throughout but still imminently useable if one can abide the obvious yet minor imperfections.

DIMENSIONS: 79.5cm (31 $^{1/4}$ ") High, 102cm (40 $^{1/4}$ ") Wide, 52cm (20 $^{1/2}$ ") Deep

PRICE: £975

STOCK CODE: 79163