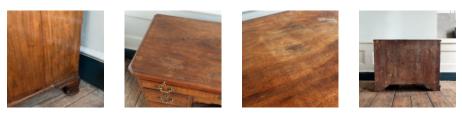

## MAHOGANY CHIPPENDALE KNEEHOLE DESK,

## Edwardian, in the George III style

the canted corners with blind-fretwork, the drawers with gilt-lacquered brassware in the Rococo style. Knocks, marks and damage throughout but still imminently useable if one can abide the obvious yet minor imperfections.

DIMENSIONS: 79.5cm (31 $^{1/4}$ ") High, 102cm (40 $^{1/4}$ ") Wide, 52cm (20 $^{1/2}$ ") Deep

PRICE: £975

STOCK CODE: 79163