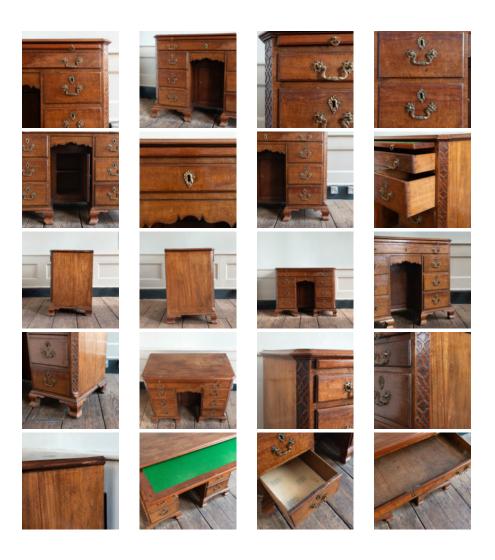

## MAHOGANY CHIPPENDALE KNEEHOLE DESK,

## Edwardian, in the George III style

the canted corners with blind-fretwork, the drawers with gilt-lacquered brassware in the Rococo style. Knocks, marks and damage throughout but still imminently useable if one can abide the obvious yet minor imperfections.