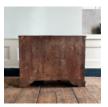

## MAHOGANY CHIPPENDALE KNEEHOLE DESK,

## Edwardian, in the George III style

the canted corners with blind-fretwork, the drawers with gilt-lacquered brassware in the Rococo style. Knocks, marks and damage throughout but still imminently useable if one can abide the obvious yet minor imperfections.

DIMENSIONS: 79.5cm (31 $^{1/4}$ ") High, 102cm (40 $^{1/4}$ ") Wide, 52cm (20 $^{1/2}$ ") Deep

PRICE: £975

STOCK CODE: 79163