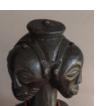

## LUBA-HEMBA TRIPLE FIGURAL GROUP,

Congolese power figure,

Triple maternal power figure with draped cloth fibres and checkered scarification to the belly and head. These wooden power figures would have served to protect the Songye community from evil spirits and practitioners.