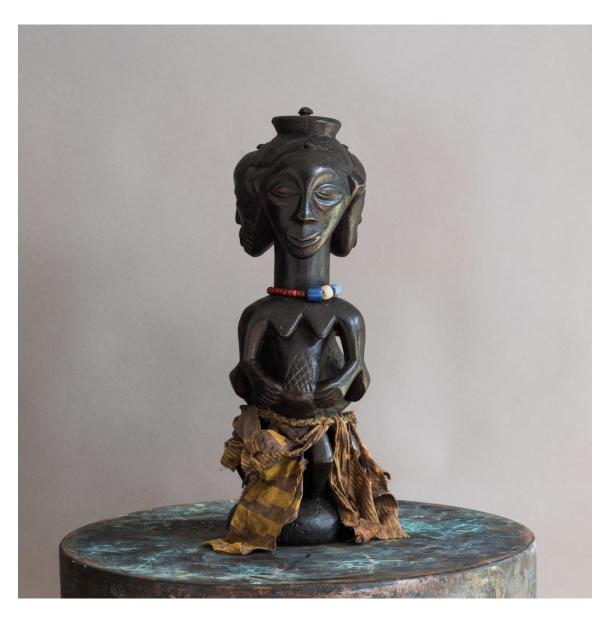

## LUBA-HEMBA TRIPLE FIGURAL GROUP,

Congolese power figure,

Triple maternal power figure with draped cloth fibres and checkered scarification to the belly and head. These wooden power figures would have served to protect the Songye community from evil spirits and practitioners.

DIMENSIONS: 51cm (20") High, 16.5cm ( $6^{\frac{1}{2}}$ ") Wide, base 16.5 cm diameter

PRICE: £175

STOCK CODE: AD1472