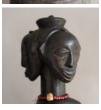

## LUBA-HEMBA TRIPLE FIGURAL GROUP,

Congolese power figure,

Triple maternal power figure with draped cloth fibres and checkered scarification to the belly and head. These wooden power figures would have served to protect the Songye community from evil spirits and practitioners.

DIMENSIONS: 51cm (20") High, 16.5cm ( $6^{\frac{1}{2}}$ ") Wide, base 16.5 cm diameter

PRICE: £175

STOCK CODE: AD1472