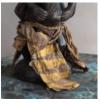

## LUBA-HEMBA TRIPLE FIGURAL GROUP,

Congolese power figure,

Triple maternal power figure with draped cloth fibres and checkered scarification to the belly and head. These wooden power figures would have served to protect the Songye community from evil spirits and practitioners.