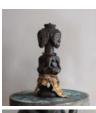

## LUBA-HEMBA TRIPLE FIGURAL GROUP,

Congolese power figure,

Triple maternal power figure with draped cloth fibres and checkered scarification to the belly and head. These wooden power figures would have served to protect the Songye community from evil spirits and practitioners.