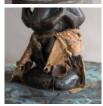

## LUBA-HEMBA TRIPLE FIGURAL GROUP,

Congolese power figure,

Triple maternal power figure with draped cloth fibres and checkered scarification to the belly and head. These wooden power figures would have served to protect the Songye community from evil spirits and practitioners.