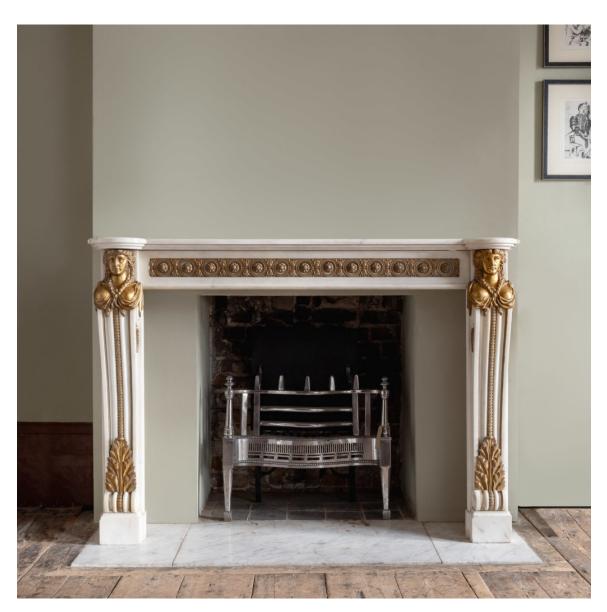

## LOUIS XVI STYLE STATUARY MARBLE AND ORMOLU MOUNTED FIREPLACE

mid-nineteenth century,

the frieze with guilloche banding inset with flowerhead bosses, each volute jambs mounted by a female bust draped in cloth, the scrolled toes with acanthus clasps above.

DIMENSIONS: 111.5cm (44") High, 157.5cm (62") Wide, 33.5cm ( $13^{\frac{1}{4}}$ ") Deep, Opening width 120 cm x 93 cm high, Outside jamb to jamb 152 cm wide

PRICE: £18,500

STOCK CODE: 79610