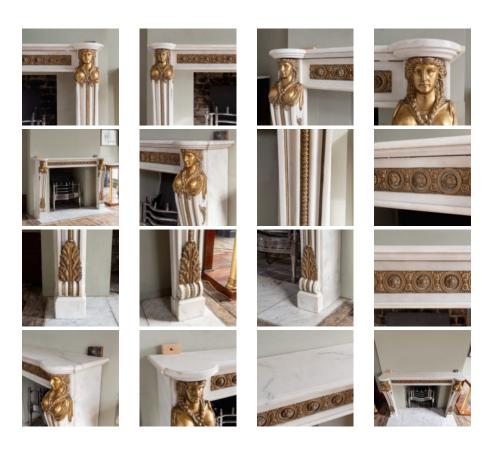

## LOUIS XVI STYLE STATUARY MARBLE AND ORMOLU MOUNTED FIREPLACE

mid-nineteenth century,

the frieze with guilloche banding inset with flowerhead bosses, each volute jambs mounted by a female bust draped in cloth, the scrolled toes with acanthus clasps above.

DIMENSIONS: 111.5cm (44") High, 157.5cm (62") Wide, 33.5cm ( $13^{\frac{1}{4}}$ ") Deep, Opening width 120 cm x 93 cm high, Outside jamb to jamb 152 cm wide

PRICE: £18,500

STOCK CODE: 79610