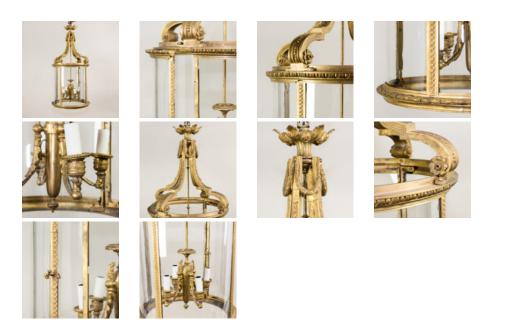

## LOUIS XVI STYLE GILT-BRONZE CYLINDRICAL HALL LANTERN,

the substantial cast bracket supports with laurel wreaths to the top and rosettes to the base, the body with egg and dart frieze above uprights with decorative imbricated motif, the base with laurel leaf rim, with four light suspended fitting within.

DIMENSIONS: 110cm (43<sup>1/4</sup>") High, 48cm (19") Wide, 48cm (19") in Diameter

## STOCK CODE: 78051