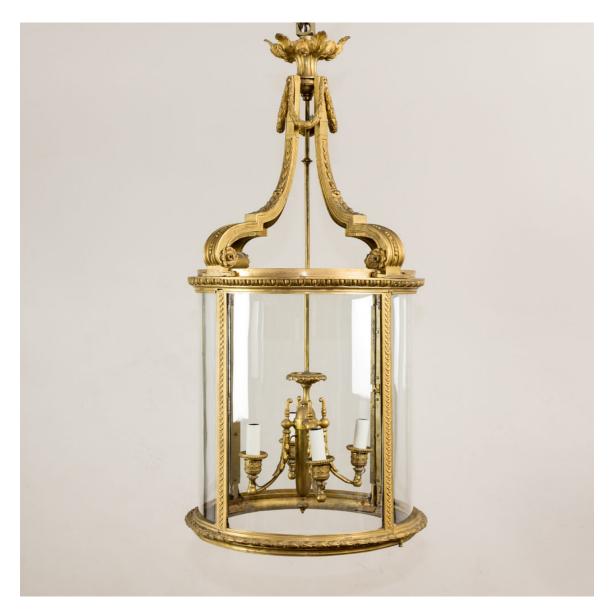

## LOUIS XVI STYLE GILT-BRONZE CYLINDRICAL HALL LANTERN,

the substantial cast bracket supports with laurel wreaths to the top and rosettes to the base, the body with egg and dart frieze above uprights with decorative imbricated motif, the base with laurel leaf rim, with four light suspended fitting within.

DIMENSIONS: 110cm (43<sup>1/4</sup>") High, 48cm (19") Wide, 48cm (19") in Diameter

## STOCK CODE: 78051